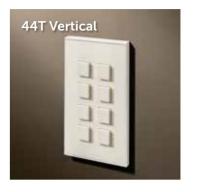

Thanks to the new frame the push buttons are all beautifully positioned in the middle, which looks very nice both for horizontal and vertical installations. The epitome of perfect symmetry is the double cover plate, containing eight evenly distributed buttons.

#### **British Standard**

Fits on a British Standard **double** electrical wall box. You can use the standard collection for the single BS wall box. Horizontal & vertical solutions.

0 B

0

0 0

| Туре | Ref.     |
|------|----------|
| MMG  | Br0C0Cxx |