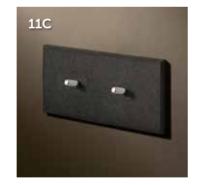

| ģ             | 2 Way           | Br1J1Jxx         |
|---------------|-----------------|------------------|
| 0             | Push Button     | Br3J3Jxx         |
| γ             | Shutter         | Br2J2Jxx         |
|               |                 |                  |
|               |                 |                  |
|               | With Neon       | Ref.             |
| \$            | With Neon 2 Way | Ref.<br>Br4J4Jxx |
| <i>∮</i><br>⊚ |                 |                  |