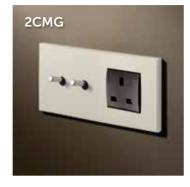

#### **British Standard**

Fits on a British Standard **double** electrical wall box. You can use the standard collection for the single BS wall box. Horizontal & vertical solutions.

0 B

0

0 0

| Туре | Ref.     |
|------|----------|
| MMG  | Br0C0Cxx |