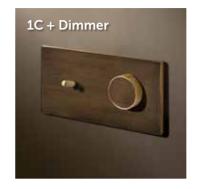

Thanks to the new frame the push buttons are all beautifully positioned in the middle, which looks very nice both for horizontal and vertical installations. The epitome of perfect symmetry is the double cover plate, containing eight evenly distributed buttons.