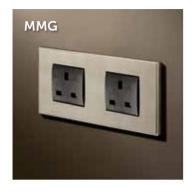

#### **British Standard**

Fits on a British Standard **double** electrical wall box. You can use the standard collection for the single BS wall box. Horizontal & vertical solutions.

0 B

0

0 0

| Туре | Ref.     |
|------|----------|
| MMG  | Br0C0Cxx |