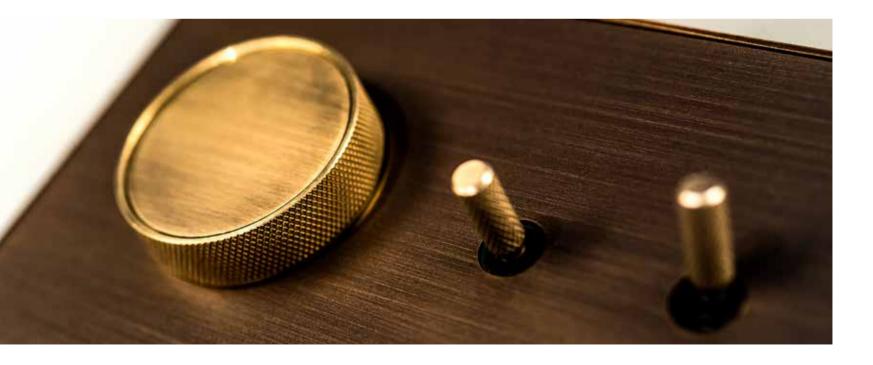

Thanks to the new frame the push buttons are all beautifully positioned in the middle, which looks very nice both for horizontal and vertical installations. The epitome of perfect symmetry is the double cover plate, containing eight evenly distributed buttons.