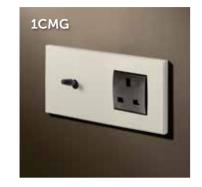

#### **British Standard**

Fits on a British Standard **double** electrical wall box. You can use the standard collection for the single BS wall box. Horizontal & vertical solutions.

0 B

0

0 0

| Туре | Ref.     |
|------|----------|
| MMG  | Br0C0Cxx |