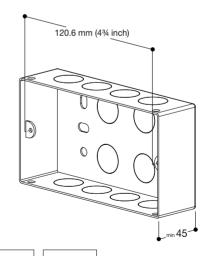

#### **British Standard**

Fits on a British Standard **double** electrical wall box. You can use the standard collection for the single BS wall box. Horizontal & vertical solutions.

0 B

0

0 0

| Туре | Ref.     |
|------|----------|
| MMG  | Br0C0Cxx |