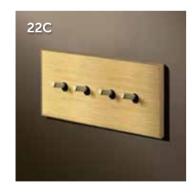

Thanks to the new frame the push buttons are all beautifully positioned in the middle, which looks very nice both for horizontal and vertical installations. The epitome of perfect symmetry is the double cover plate, containing eight evenly distributed buttons.

| ģ             | 2 Way           | Br1J1Jxx         |
|---------------|-----------------|------------------|
| 0             | Push Button     | Br3J3Jxx         |
| γ             | Shutter         | Br2J2Jxx         |
|               |                 |                  |
|               |                 |                  |
|               | With Neon       | Ref.             |
| \$            | With Neon 2 Way | Ref.<br>Br4J4Jxx |
| <i>∮</i><br>⊚ |                 |                  |