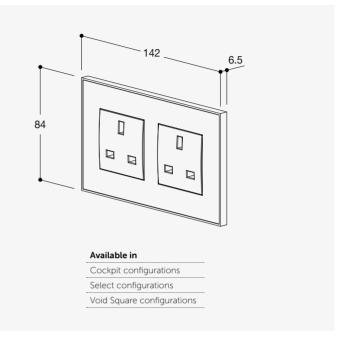

#### **British Standard**

Fits on a British Standard **double** electrical wall box. You can use the standard collection for the single BS wall box. Horizontal & vertical solutions.

0 B

0

0 0

| Туре | Ref.     |
|------|----------|
| MMG  | Br0C0Cxx |