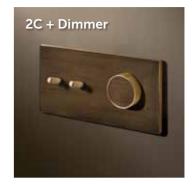

Thanks to the new frame the push buttons are all beautifully positioned in the middle, which looks very nice both for horizontal and vertical installations. The epitome of perfect symmetry is the double cover plate, containing eight evenly distributed buttons.