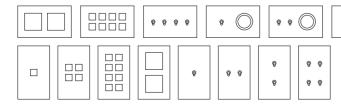

| ģ             | 2 Way           | Br1J1Jxx         |
|---------------|-----------------|------------------|
| 0             | Push Button     | Br3J3Jxx         |
| γ             | Shutter         | Br2J2Jxx         |
|               |                 |                  |
|               |                 |                  |
|               | With Neon       | Ref.             |
| \$            | With Neon 2 Way | Ref.<br>Br4J4Jxx |
| <i>∮</i><br>⊚ |                 |                  |

Ref.

Without Neon

|               | Without Neon | Ref.             |    |
|---------------|--------------|------------------|----|
| ş             | 2 Way        | Br1l1lxx         |    |
| 0             | Push Button  | Br3l3lxx         |    |
| V             | Shutter      | Br2l2lxx         |    |
| ************* | •            |                  | ** |
|               |              |                  |    |
|               | With Neon    | Ref.             |    |
| \$            | With Neon    | Ref.<br>Br4l4lxx | _  |
| <i>∮</i><br>⊛ | •            |                  |    |

### Britannica

|   | Without Neon | Ref.     |
|---|--------------|----------|
| f | 2 Way        | Br1I0Cxx |
| 0 | Push Button  | Br3I0Cxx |
| γ | Shutter      | Br2I0Cxx |
|   | With Neon    | Ref.     |
| ş | 2 Way        | Br4I0Cxx |
|   | Push Button  | D C10C   |
|   | Push Bullon  | Br6I0Cxx |

|   | Without Neon | Ref.     |
|---|--------------|----------|
| f | 2 Way        | Br1J0Cxx |
| 0 | Push Button  | Br3J0Cxx |
| γ | Shutter      | Br2J0Cxx |
|   | With Neon    | Ref.     |

| 8 | Shutter     | BIZJUCXX |
|---|-------------|----------|
|   | With Neon   | Ref.     |
| f | 2 Way       | Br4J0Cxx |
| • | Push Button | Br6J0Cxx |
| ¥ | Shutter     | Br5J0Cxx |

|   | Without Neon | Ref.     |
|---|--------------|----------|
| ş | 2 Way        | Br1I0Dxx |
| 0 | Push Button  | Br3I0Dxx |
| γ | Shutter      | Br2I0Dxx |

|   | With Neon   | Ref.     |
|---|-------------|----------|
| þ | 2 Way       | Br4I0Dxx |
| • | Push Button | Br6I0Dxx |
| V | Shutter     | Br5I0Dxx |

|   | Without Neon | Ref.     |
|---|--------------|----------|
| ş | 2 Way        | Br1J0Dxx |
| 0 | Push Button  | Br3J0Dxx |
| γ | Shutter      | Br2J0Dxx |
|   |              |          |

|   | With Neon   | Ref.     |
|---|-------------|----------|
| þ | 2 Way       | Br4J0Dxx |
| • | Push Button | Br6J0Dxx |
| V | Shutter     | Br5J0Dxx |