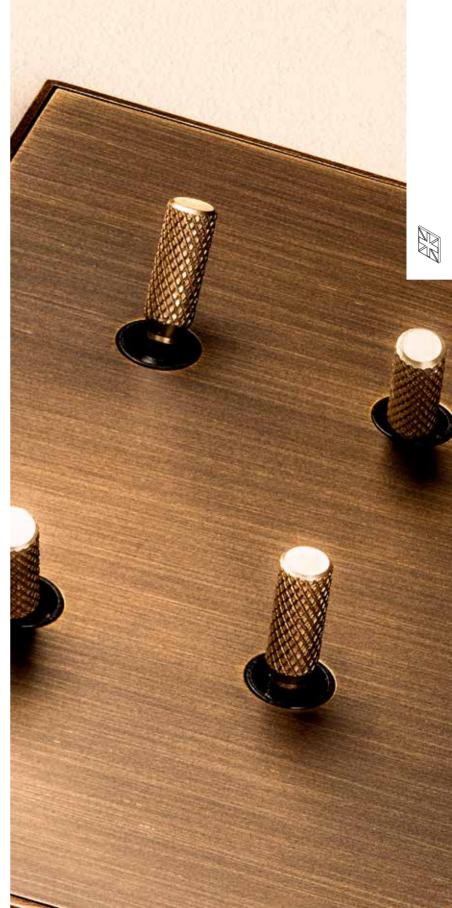

Thanks to the new frame the push buttons are all beautifully positioned in the middle, which looks very nice both for horizontal and vertical installations. The epitome of perfect symmetry is the double cover plate, containing eight evenly distributed buttons.