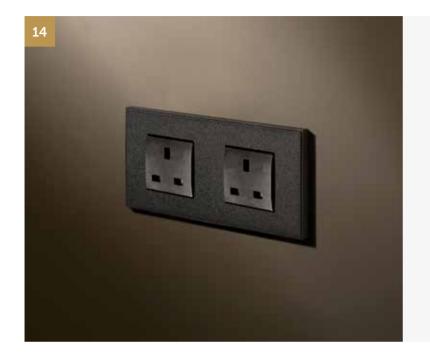

#### **British Standard**

Fits on a British Standard **double** electrical wall box. You can use the standard collection for the single BS wall box. Horizontal & vertical solutions.

0 B

0

0 0

| Туре | Ref.     |
|------|----------|
| MMG  | Br0C0Cxx |