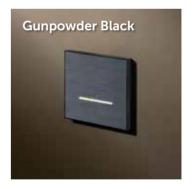

#### Luminaires

Gatekeeper

| Туре | Ref.   |
|------|--------|
| 250V | Lu0G08 |

| Туре | Ref.   |
|------|--------|
| 250V | Lu0G20 |

| Туре | Ref.                 |
|------|----------------------|
| 250V | Lu0G <mark>02</mark> |