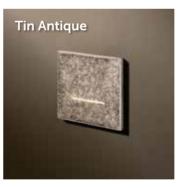

#### Luminaires

Gatekeeper

| Туре | Ref.   |
|------|--------|
| 250V | Lu0G08 |

| Туре | Ref.   |
|------|--------|
| 250V | Lu0G20 |

| Туре | Ref.                 |
|------|----------------------|
| 250V | Lu0G <mark>02</mark> |