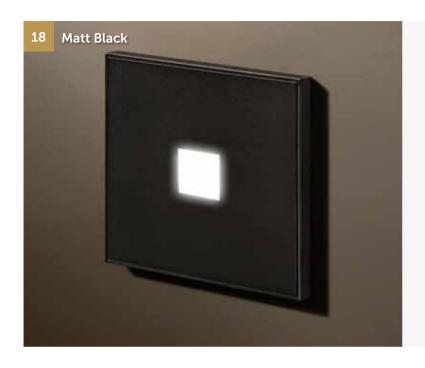

#### Luminaires

Gatekeeper

| Туре | Ref.   |
|------|--------|
| 250V | Lu0G08 |

| Туре | Ref.   |
|------|--------|
| 250V | Lu0G20 |

| Туре | Ref.                 |
|------|----------------------|
| 250V | Lu0G <mark>02</mark> |