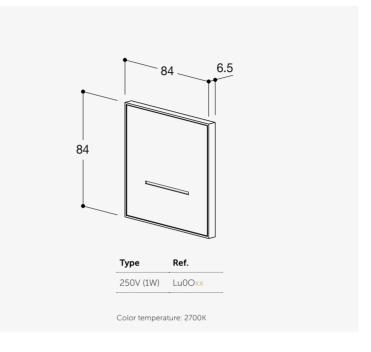

## Luminaires Nightguide

| Туре | Ref.   |
|------|--------|
| 250V | Lu0O17 |

| Туре | Ref.   |
|------|--------|
| 250V | Lu0O01 |

| Type Re |      |
|---------|------|
| 250V Lu | 0019 |

| Туре | Ref.   |
|------|--------|
| 250V | Lu0003 |
| •    |        |