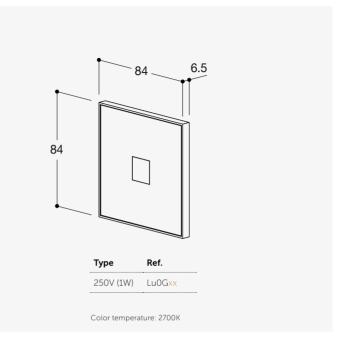

#### Luminaires

Gatekeeper

| Туре | Ref.   |
|------|--------|
| 250V | Lu0G08 |

| Туре | Ref.   |
|------|--------|
| 250V | Lu0G20 |

| Туре | Ref.                 |
|------|----------------------|
| 250V | Lu0G <mark>02</mark> |

| Туре | Ref.                 |
|------|----------------------|
| 250V | Lu0G <mark>14</mark> |
|      |                      |