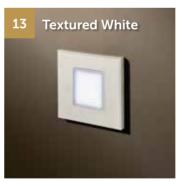

## $\underset{\mathsf{XT}}{Luminaires}$

| Finish                 | Ref.   |
|------------------------|--------|
| Stainless steel        | Lu7T01 |
| Matt white RAL9010     | Lu7T02 |
| Textured white RAL9010 | Lu7T13 |
| Textured black         | Lu7T14 |