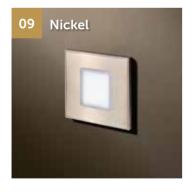

## Luminaires Q Light

| Туре | Ref.   |
|------|--------|
| 250V | Lu0S09 |

| Туре | Ref.   |
|------|--------|
| 250V | Lu0S01 |

| Туре | Ref.   |
|------|--------|
| 250V | Lu0S13 |

| Туре | Ref.   |
|------|--------|
| 250V | Lu0S14 |
| •    | •      |