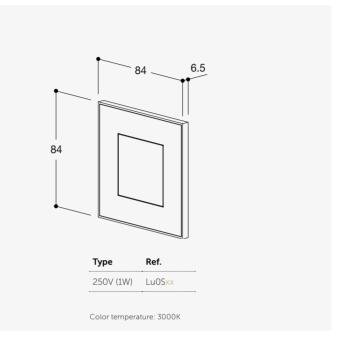

## Luminaires Q Light

| Туре | Ref.   |
|------|--------|
| 250V | Lu0S09 |

| Туре | Ref.   |
|------|--------|
| 250V | Lu0S01 |

| Туре | Ref.   |
|------|--------|
| 250V | Lu0S13 |

| Туре | Ref.   |
|------|--------|
| 250V | Lu0S14 |
| •    | •      |