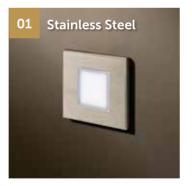

## $\underset{\mathsf{XT}}{Luminaires}$

| Finish                 | Ref.   |
|------------------------|--------|
| Stainless steel        | Lu7T01 |
| Matt white RAL9010     | Lu7T02 |
| Textured white RAL9010 | Lu7T13 |
| Textured black         | Lu7T14 |