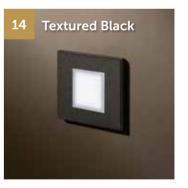

## $\underset{\mathsf{XT}}{Luminaires}$

| Finish                 | Ref.   |
|------------------------|--------|
| Stainless steel        | Lu7T01 |
| Matt white RAL9010     | Lu7T02 |
| Textured white RAL9010 | Lu7T13 |
| Textured black         | Lu7T14 |