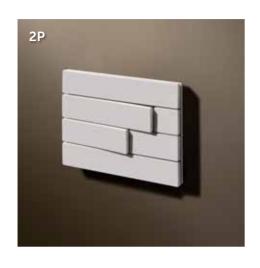

### 02 Matt white RAL9010

Compose

Your switch like the keyboard of a piano. Play with different colors.

| Туре       | Ref.   |
|------------|--------|
| 24V / 250V | Pi3J02 |

| Туре       | Ref.   |
|------------|--------|
| 24V / 250V | Pi3K02 |