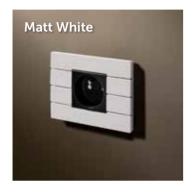

## Piano

### 02 Matt white RAL9010

Compose

Your switch like the keyboard of a piano. Play with different colors.

| Туре       | Ref.   |
|------------|--------|
| 24V / 250V | Pi3J02 |

| Туре       | Ref.   |
|------------|--------|
| 24V / 250V | Pi3K02 |