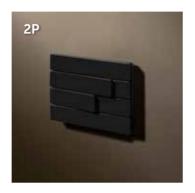

## Piano

### 18 Matt black RAL9011

| Туре       | Ref.   |
|------------|--------|
| 24V / 250V | Pi3J18 |

| Туре       | Ref.   |
|------------|--------|
| 24V / 250V | Pi3K18 |

| Туре       | Ref.   |
|------------|--------|
| 24V / 250V | Pi3L18 |