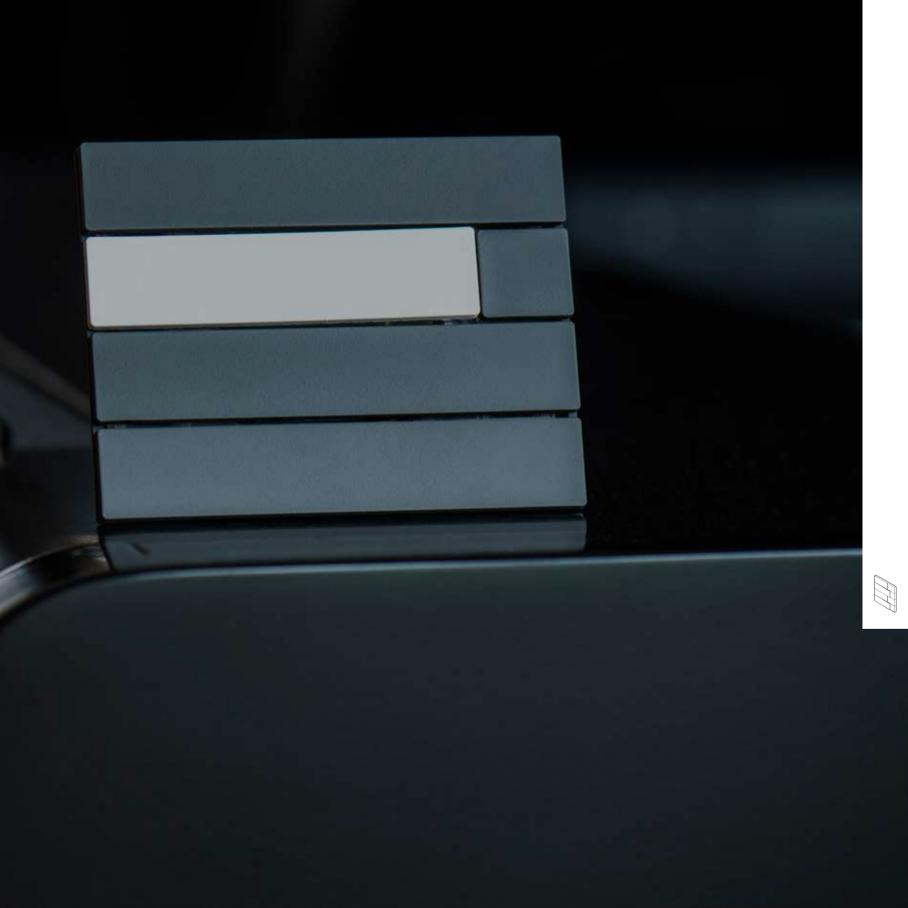

## 109. Piano

Design by David Dos Santos Antonio

Its design makes the PIANO more than an ordinary switch. It transforms it into a discreet, yet original object in your interior. It has been designed by the young and upcoming talented Belgian designer David dos Santos to look like soft piano keys. The PIANO is frameless, minimalistic and simple. The PIANO has been developed with a high-end composite material enriched with exclusive minerals to create a cold 'Corian-like' feel. The material emphasises the high quality standards of Lithoss products.

PIANO has picked up national and international design awards.