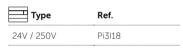

| Туре       | Ref.   |  |
|------------|--------|--|
| 24V / 250V | Pi3318 |  |

| Туре       | Ref.   |
|------------|--------|
| 24V / 250V | Pi3418 |

| Туре | Ref.   |
|------|--------|
| 24V  | Pi0T18 |