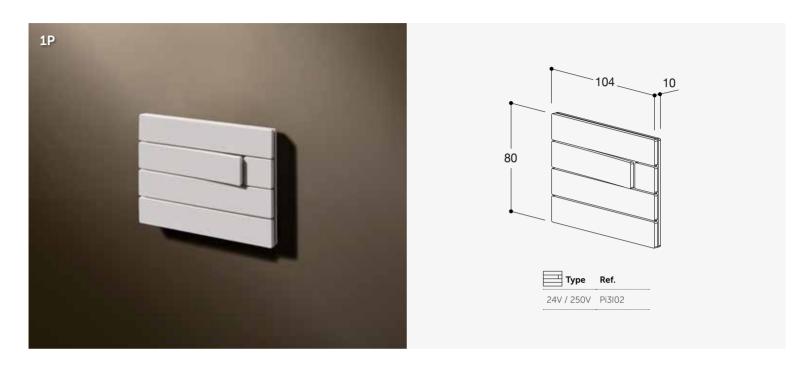

## Piano

### 02 Matt white RAL9010

Compose

Your switch like the keyboard of a piano. Play with different colors.

| Туре       | Ref.   |
|------------|--------|
| 24V / 250V | Pi3J02 |

| Туре       | Ref.   |
|------------|--------|
| 24V / 250V | Pi3K02 |