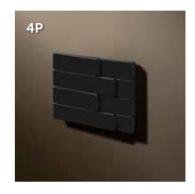

## Piano

### 18 Matt black RAL9011

| Туре       | Ref.   |
|------------|--------|
| 24V / 250V | Pi3J18 |

| Туре       | Ref.   |
|------------|--------|
| 24V / 250V | Pi3K18 |

| Туре       | Ref.   |
|------------|--------|
| 24V / 250V | Pi3L18 |