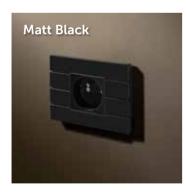

## Piano

### 18 Matt black RAL9011

| Туре       | Ref.   |
|------------|--------|
| 24V / 250V | Pi3J18 |

| Туре       | Ref.   |
|------------|--------|
| 24V / 250V | Pi3K18 |

| Туре       | Ref.   |
|------------|--------|
| 24V / 250V | Pi3L18 |