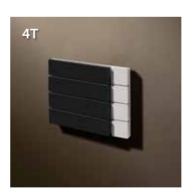

## Piano

### 18 Matt black RAL9011

| Туре       | Ref.   |
|------------|--------|
| 24V / 250V | Pi3J18 |

| Туре       | Ref.   |
|------------|--------|
| 24V / 250V | Pi3K18 |

| Туре       | Ref.   |
|------------|--------|
| 24V / 250V | Pi3L18 |

| Туре       | Ref.   |  |
|------------|--------|--|
| 24V / 250V | Pi3318 |  |

| Туре       | Ref.   |
|------------|--------|
| 24V / 250V | Pi3418 |

| Туре | Ref.   |
|------|--------|
| 24V  | Pi0T18 |