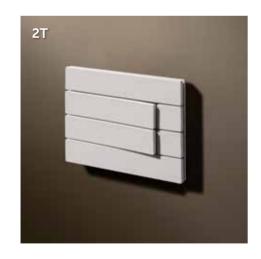

### 02 Matt white RAL9010

Compose

Your switch like the keyboard of a piano. Play with different colors.

| Туре       | Ref.   |
|------------|--------|
| 24V / 250V | Pi3J02 |

| Туре       | Ref.   |
|------------|--------|
| 24V / 250V | Pi3K02 |