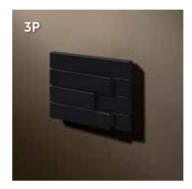

## Piano

### 18 Matt black RAL9011

| Туре       | Ref.   |
|------------|--------|
| 24V / 250V | Pi3J18 |

| Туре       | Ref.   |
|------------|--------|
| 24V / 250V | Pi3K18 |

| Туре       | Ref.   |
|------------|--------|
| 24V / 250V | Pi3L18 |