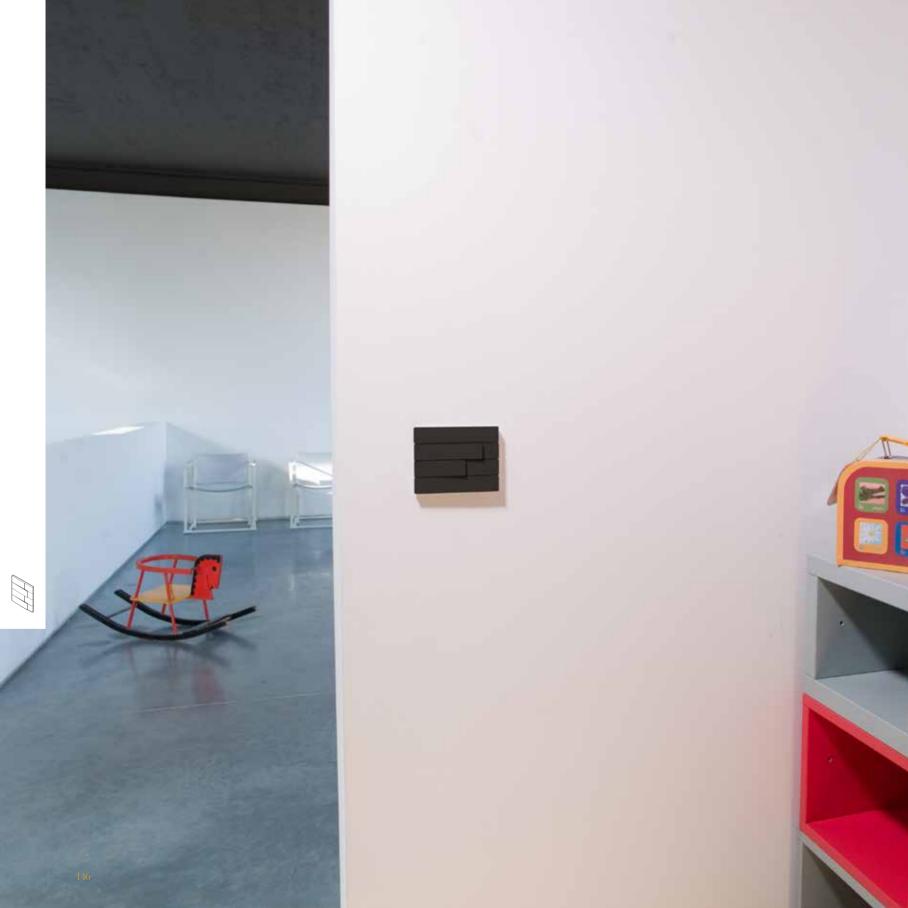

## 109. Piano

Design by David Dos Santos Antonio

Its design makes the PIANO more than an ordinary switch. It transforms it into a discreet, yet original object in your interior. It has been designed by the young and upcoming talented Belgian designer David dos Santos to look like soft piano keys. The PIANO is frameless, minimalistic and simple. The PIANO has been developed with a high-end composite material enriched with exclusive minerals to create a cold 'Corian-like' feel. The material emphasises the high quality standards of Lithoss products.

## Piano

### 18 Matt black RAL9011

| Туре       | Ref.   |
|------------|--------|
| 24V / 250V | Pi3J18 |

| Туре       | Ref.   |
|------------|--------|
| 24V / 250V | Pi3K18 |

| Туре       | Ref.   |
|------------|--------|
| 24V / 250V | Pi3L18 |