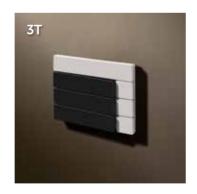

## Piano

### 18 Matt black RAL9011

| Туре       | Ref.   |
|------------|--------|
| 24V / 250V | Pi3J18 |

| Туре       | Ref.   |
|------------|--------|
| 24V / 250V | Pi3K18 |

| Туре       | Ref.   |
|------------|--------|
| 24V / 250V | Pi3L18 |