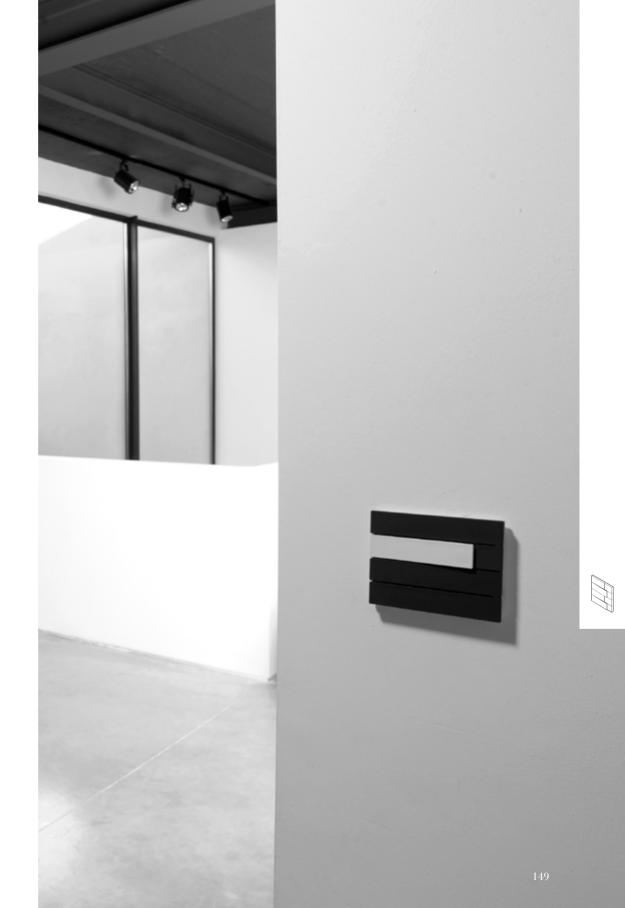

## 109. Piano

Design by David Dos Santos Antonio

Its design makes the PIANO more than an ordinary switch. It transforms it into a discreet, yet original object in your interior. It has been designed by the young and upcoming talented Belgian designer David dos Santos to look like soft piano keys. The PIANO is frameless, minimalistic and simple. The PIANO has been developed with a high-end composite material enriched with exclusive minerals to create a cold 'Corian-like' feel. The material emphasises the high quality standards of Lithoss products.

PIANO has picked up national and international design awards.