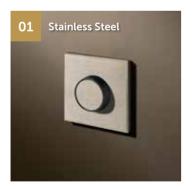

Dm0D02

1-10V

| Туре  | Ref.   | Туре |
|-------|--------|------|
|       | -      |      |
| 1-10V | Dm0D32 | 1-10 |
|       |        |      |

Ref.

Dm0D46

| Туре  | Ref.   | Туре  |
|-------|--------|-------|
|       | •      |       |
| 1-10V | Dm0D01 | 1-10V |