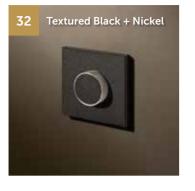

Dm0D02

1-10V

| Туре  | Ref.   | Туре |
|-------|--------|------|
|       | -      |      |
| 1-10V | Dm0D32 | 1-10 |
|       |        |      |

Ref.

Dm0D46

| Туре  | Ref.   | Туре  |
|-------|--------|-------|
|       | •      |       |
| 1-10V | Dm0D01 | 1-10V |

## Dimmer

09 Nickel + Textured Black

43 Nickel + Knurl

| 1-10V Dm0D37 | Туре | Ref. |
|--------------|------|------|
|              |      |      |

 Type
 Ref.

 1-10V
 Dm0D06

| Туре  | Ref.   |
|-------|--------|
| 1-10V | Dm0D09 |
| •     |        |