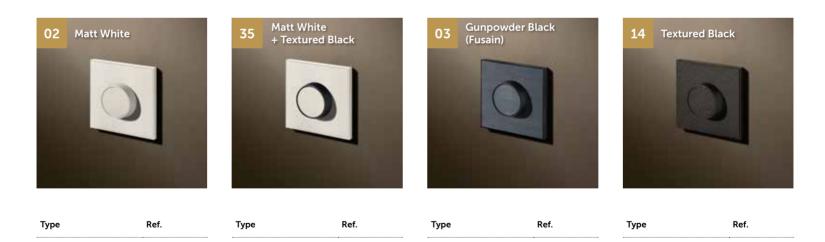

## Dimmer

1-10V

Dm0D03

1-10V

Dm0D14

\_\_\_\_ Other dim protocols under development. Volume control on request.

Dm0D35

1-10V

Dm0D02

1-10V

| Туре  | Ref.   | Туре |
|-------|--------|------|
|       | -      |      |
| 1-10V | Dm0D32 | 1-10 |
|       |        |      |

Ref.

Dm0D46

| Туре  | Ref.   | Туре  |
|-------|--------|-------|
|       | •      |       |
| 1-10V | Dm0D01 | 1-10V |