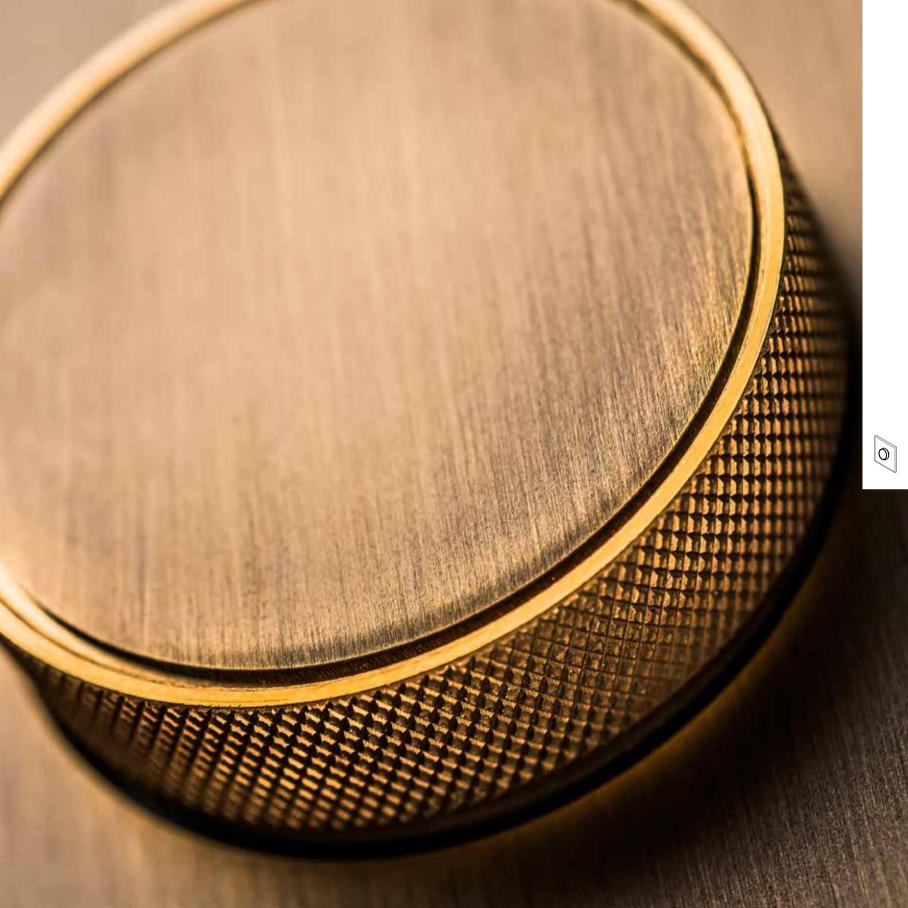

## Lithoss Dimmer

Design by Lithoss

For our DIMMER collection with its contemporary vintage look we let ourselves be inspired by the handles and cone-shaped buttons in a cockpit. Thanks to dimming modules and home automation systems dimming has become a normal thing now. But nothing can beat the feeling of turning a real button and creating atmosphere and cosiness. Lithoss allows you to do this in style.

The button's design – the traditional cone shape or the diamond-pattern knurl shape – is a piece of real craftsmanship: manufactured in a masterly way, with an excellent grip and an authentic touch. In combination with the cockpit switch you can integrate a contemporary vintage look in your interior in a stylish manner.