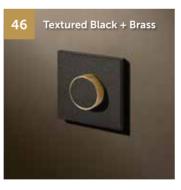

## Dimmer

09 Nickel + Textured Black

43 Nickel + Knurl

| 1-10V Dm0D37 | Туре | Ref. |
|--------------|------|------|
|              |      |      |

 Type
 Ref.

 1-10V
 Dm0D06

| Туре  | Ref.   |
|-------|--------|
| 1-10V | Dm0D09 |
| •     |        |