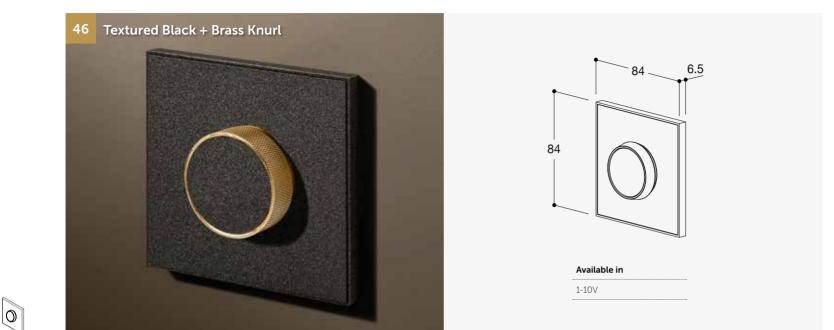

## Dimmer

1-10V

Dm0D03

1-10V

Dm0D14

\_\_\_\_ Other dim protocols under development. Volume control on request.

Dm0D35

1-10V

Dm0D02

1-10V

| Туре  | Ref.   | Туре |
|-------|--------|------|
|       | -      |      |
| 1-10V | Dm0D32 | 1-10 |
|       |        |      |

Ref.

Dm0D46

| Туре  | Ref.   | Туре  |
|-------|--------|-------|
|       | •      |       |
| 1-10V | Dm0D01 | 1-10V |