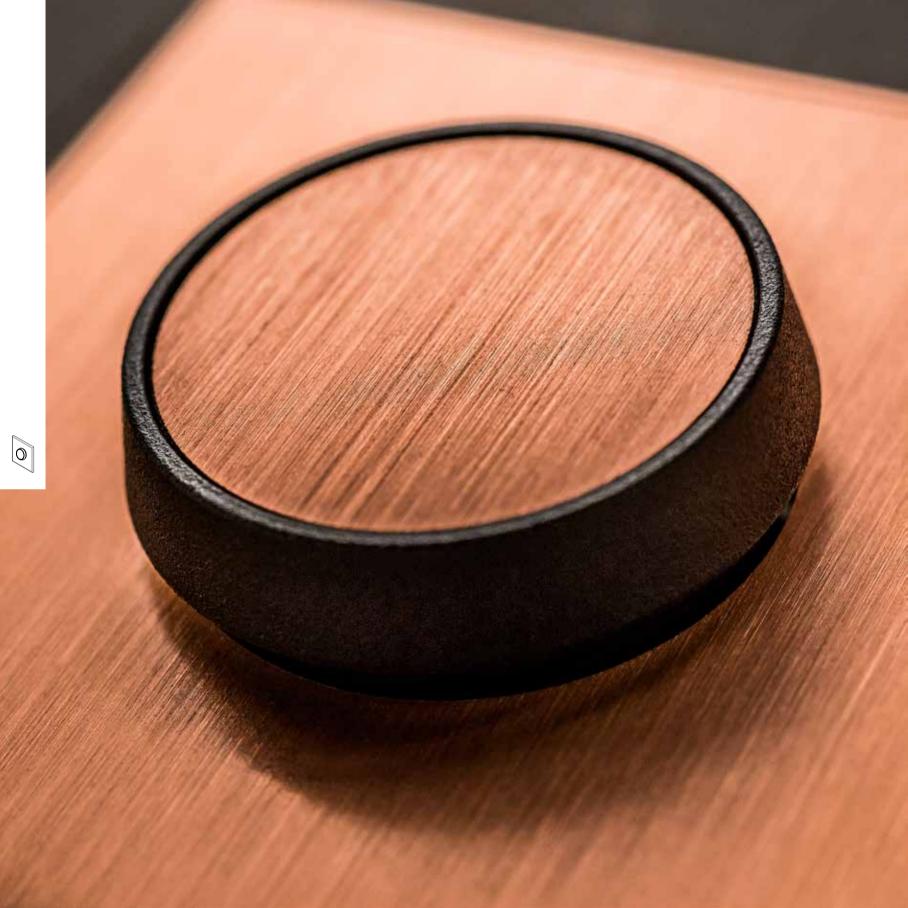

## Lithoss Dimmer

Design by Lithoss

For our DIMMER collection with its contemporary vintage look we let ourselves be inspired by the handles and cone-shaped buttons in a cockpit. Thanks to dimming modules and home automation systems dimming has become a normal thing now. But nothing can beat the feeling of turning a real button and creating atmosphere and cosiness. Lithoss allows you to do this in style.

The button's design – the traditional cone shape or the diamond-pattern knurl shape – is a piece of real craftsmanship: manufactured in a masterly way, with an excellent grip and an authentic touch. In combination with the cockpit switch you can integrate a contemporary vintage look in your interior in a stylish manner.