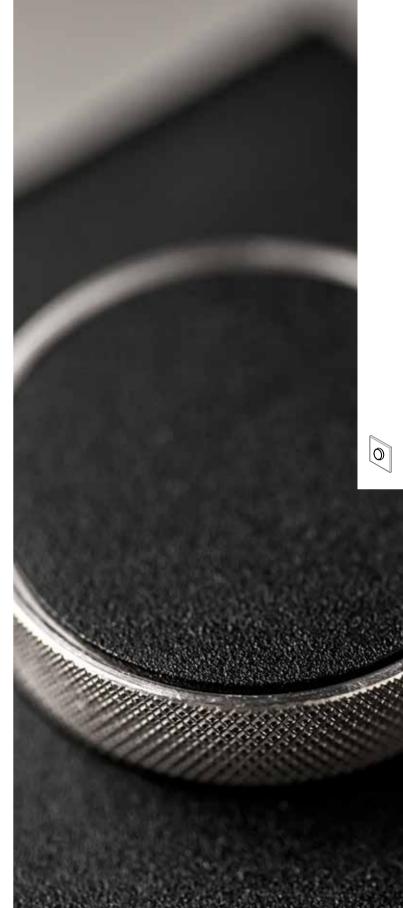

## Lithoss Dimmer

Design by Lithoss

For our DIMMER collection with its contemporary vintage look we let ourselves be inspired by the handles and cone-shaped buttons in a cockpit. Thanks to dimming modules and home automation systems dimming has become a normal thing now. But nothing can beat the feeling of turning a real button and creating atmosphere and cosiness. Lithoss allows you to do this in style.

The button's design – the traditional cone shape or the diamond-pattern knurl shape – is a piece of real craftsmanship: manufactured in a masterly way, with an excellent grip and an authentic touch. In combination with the cockpit switch you can integrate a contemporary vintage look in your interior in a stylish manner.