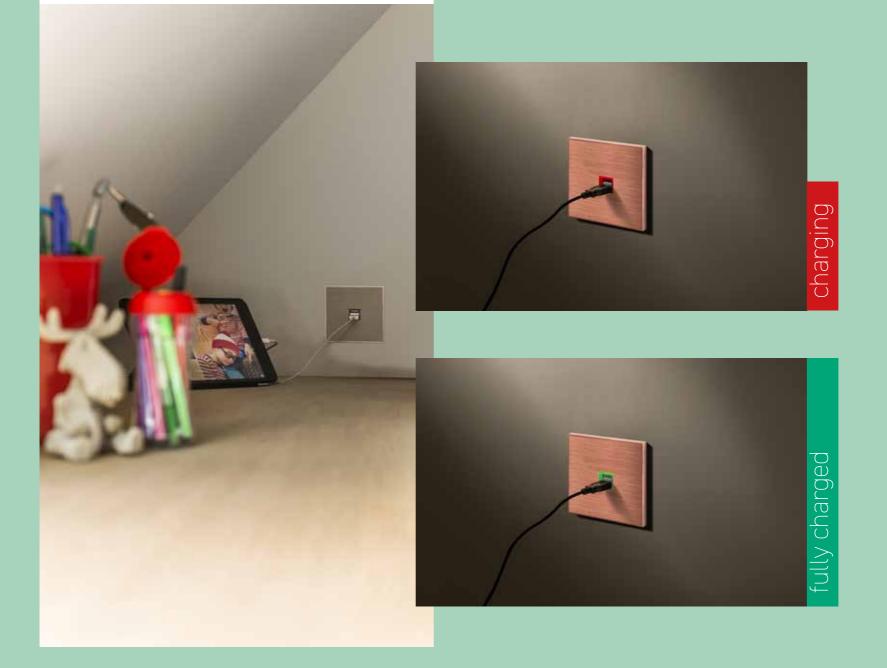

## **USB** charger

The Lithoss USB charger is an extremely fast charger (2A) that charges most devices quicker than the standard adapters that are supplied by the manufacturers!

The USB charger can be easily installed on every standard

(European) wall box that connects directly to 230V. Thanks to the indication LED you are able to monitor the status of the charging process.