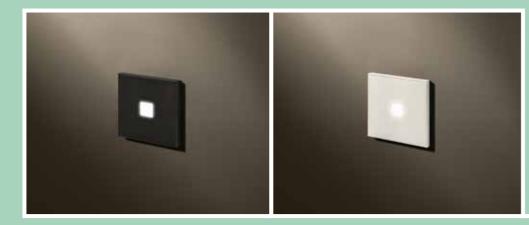

#### \_uminaires

The LUMINAIRES collection provides the finishing touch to any turnkey project, both in residential and hospitality. The Lithoss design is perfect for functional as well as creative solutions. The Lithoss push button & reading light combination – the collection's bestseller – is a nice example of the perfect synergy between the sister companies Lithoss and TAL. This luminaire can be easily combined on a 2-fold, 3-fold or even 4-fold front plate. The Gatekeeper and Nightguide are design solutions for orientation lighting in stairwells, hotel rooms etc.

#### Nightguide