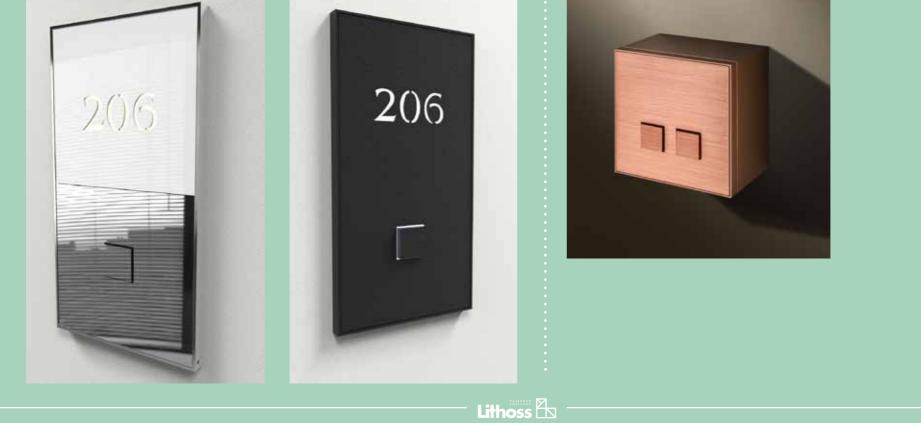

# Nana Princess Crete

The Nana Princess resort brings a truly outstanding new hospitality experience to Greece and the magnificent island of Crete with its plethora of lavish 5\* amenities and seamless tailor-made services, in which every guest receives VIP treatment. Guests can choose from amongst a sumptuous collection of 112 suites and villas, each one uniquely designed in perfect harmony with the natural environment, while meeting the high expectations of today's modern traveller. Almost all accommodations boast an inviting private pool and spacious outdoor sun area where guests can sit back and take in the breathtaking sea views in uninterrupted privacy.

#### www.nanaprincess.gr

2

The interior designers chosen Lithoss for the flexibility we offer. Combinations up to four where made with engravements on customers demand.

Waldorf Astoria Berlin welcomes you with modern luxury and unparalleled Waldorf Service. This graceful urban oasis in the heart of Berlin's City West provides exclusive experiences at Germany's first Guerlain Spa, Berlin's highest suites and the 15th floor Library Lounge. Enjoy our Art Deco style and panoramic city views.

The Lithoss Stainless Steel plates in several blend in very well in these rooms with extreme luxury.

www.waldorfastoria3.hilton.com

4

The 38 Guest rooms are decorated in a warm style, accenting the building's architecture with the high ceilings, dark green walls and antique furniture. With great views through the grand windows, the restored wood and indirect lighting create a cozy atmosphere accented with a contemporary touch of freshness. The natural earth colours of the interior design combine a local sense of place with a relaxed feeling of being at home. The Lithoss reading lights in bronze antique where matching perfect with the warm textures of the hotel rooms. All buttons where engraved, so no need to search which button to use.