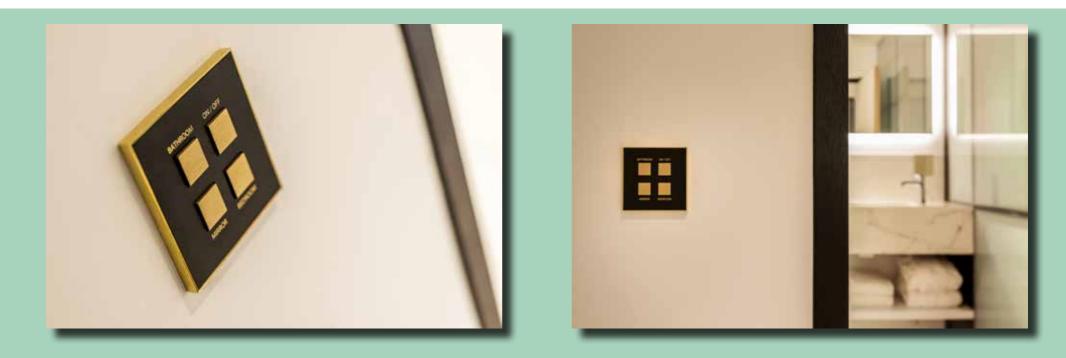

For this our SELECT series was chosen as the basis in a combination of brass with textured black, where the basic material of the black textured

5

plate is also brass, so that after laser engraving the engraving is again in brass, which in this way forms a very beautiful whole.