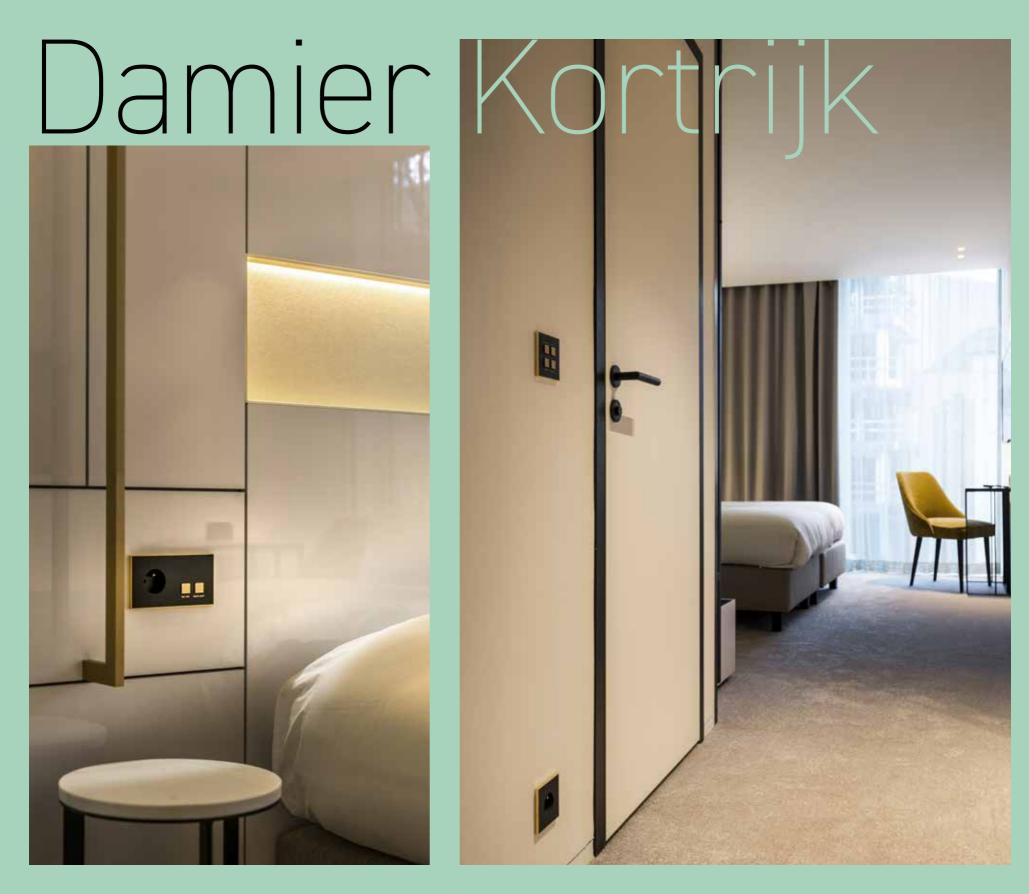

www.zannierhotels.com/1898thepost

Hotel Damier is a charming 4-star hotel, located on the Grote Markt in Kortrijk, with a classified façade from 1769.

This luxurious boutique hotel - is a stylish base to explore the city. Hotel Damier is a place where history is combined with contemporary charm, it is a hospitable hotel where service comes first.

For this our SELECT series was chosen as the basis in a combination of brass with textured black, where the basic material of the black textured

5

plate is also brass, so that after laser engraving the engraving is again in brass, which in this way forms a very beautiful whole.

www.hoteldamier.be