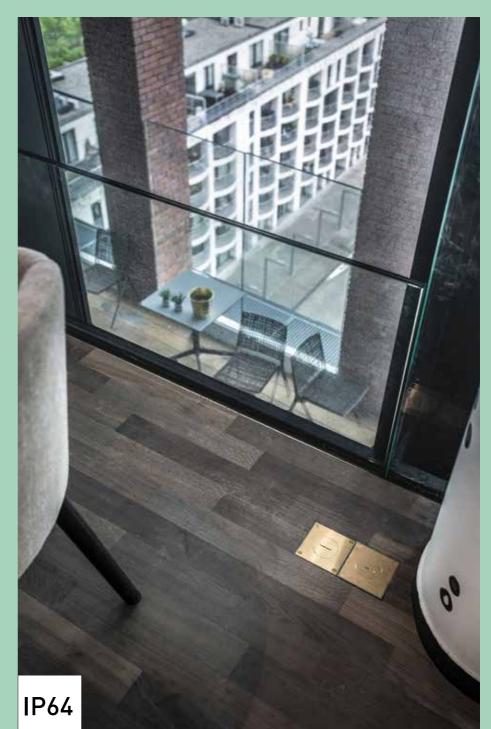

# Floorsockets

Outdoor or indoor installation IP66 / IK10 All types of floor (concrete screed or hollowed-out) Flush or raised installation Join plastic box (system tenon mortise)

Indoor installation only IP64 / IK10 Installation in concrete screed Flush installation Join plastic box (system tenon mortise)