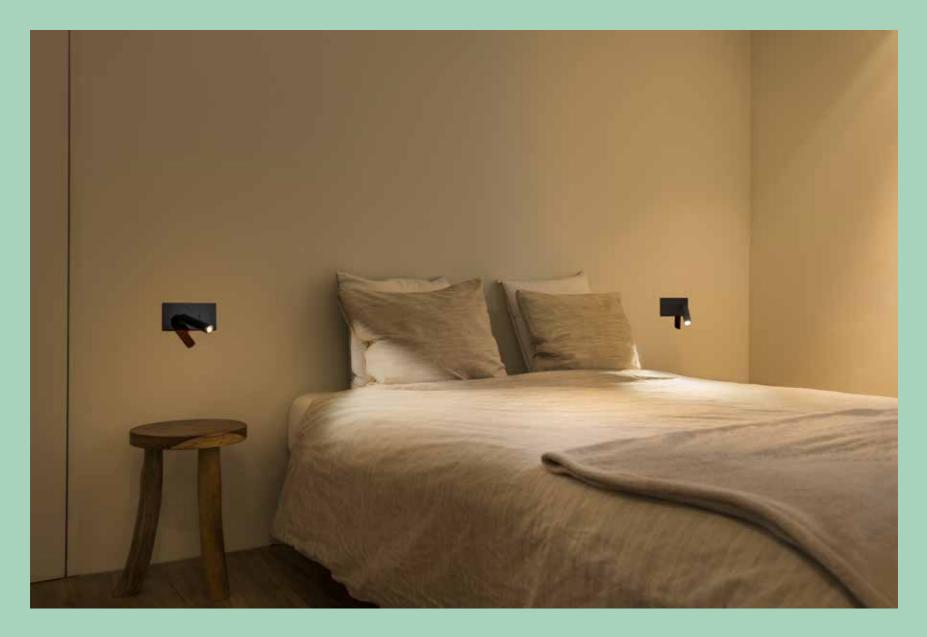

#### Ever thought about combining?

What makes Lithoss unique, are the almost limitless possibilities in the area of functionality, finish, combination options and personalisation.

Switches, sockets, USB chargers, sensors and thermostats, whether or not connected to the most advanced domotics systems: Lithoss offers a wide range of applications. Just think of, for instance, a panel you can install at the head of your bed.

#### \_uminaires

The LUMINAIRES collection provides the finishing touch to any turnkey project, both in residential and hospitality. The Lithoss design is perfect for functional as well as creative solutions. The Lithoss push button & reading light combination – the collection's bestseller – is a nice example of the perfect synergy between the sister companies Lithoss and TAL. This luminaire can be easily combined on a 2-fold, 3-fold or even 4-fold front plate. The Gatekeeper and Nightguide are design solutions for orientation lighting in stairwells, hotel rooms etc.

#### Nightguide