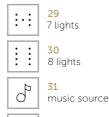

## Printing or Engraving Symbols

To personalize our switches, text (in the language of your choice) or symbols can be printed or engraved on the button and/or

coverplate. These symbols can be printed via a special silk-screen process. The colour of the print depends on the chosen finish, for example a silver symbol on a gunpowder black coverplate. A true added value to our products is laser engraving so you don't only see the strength and quality of our products, you also feel them. By choosing the correct laser setting you can burn the surface locally in order to obtain a discrete black symbol or laser deeper to make the symbol appear in the base material. Other symbols can be printed or engraved when quality images are supplied.

| Å⊕        | <b>1</b><br>raise temperature       | ٥            | 17<br>doorbell                   |                  | 33<br>gate closed               | $\triangleright$                                                               | <mark>49</mark><br>play  |                     | <mark>65</mark><br>floor lamp |
|-----------|-------------------------------------|--------------|----------------------------------|------------------|---------------------------------|--------------------------------------------------------------------------------|--------------------------|---------------------|-------------------------------|
| J⊖        | <mark>2</mark><br>lower temperature | ို့<br>လို့ဝ | <b>18</b><br>spa                 |                  | 34<br>gate open                 |                                                                                | 50<br>stop               | ſ                   | <mark>66</mark><br>bathroom   |
|           | 3<br>wine cellar                    | 70           | <mark>19</mark><br>vacation      | $\Box$           | <mark>35</mark><br>table lamp   | $\langle \Box$                                                                 | <mark>51</mark><br>left  |                     | <mark>67</mark><br>bedroom    |
|           | <mark>4</mark><br>plasma tv         | C            | <mark>20</mark><br>babysit       | <u>۲</u>         | <mark>36</mark><br>cloudy mode  | $\Box\!\!\!\!\!\!\!\!\!\!\!\!\!\!\!\!\!\!\!\!\!\!\!\!\!\!\!\!\!\!\!\!\!\!\!\!$ | <mark>52</mark><br>right | l                   | <mark>68</mark><br>dog        |
| P         | <mark>5</mark><br>dining room       |              | <mark>21</mark><br>garden lights | 0                | <b>37</b><br>mp3                | $\widehat{\mathbb{T}}$                                                         | 53<br>up                 | H                   | <mark>69</mark><br>fan        |
| ()<br>CD  | <mark>6</mark><br>cd                | $\bigcirc$   | 22<br>tennis court               | 0)               | 38<br>radio                     | $\bigcup$                                                                      | <mark>54</mark><br>down  | A                   | <b>70</b><br>swimming pool    |
| ()<br>DVD | 7<br>dvd                            | •            | <mark>23</mark><br>1 light       | ĸ                | <mark>39</mark><br>mute         |                                                                                | <mark>55</mark><br>patio |                     | <b>71</b><br>leave            |
| V/        | <mark>8</mark><br>sprinklers        | • •          | <mark>24</mark><br>2 lights      | Ŋ                | <mark>40</mark><br>fireplace    |                                                                                | <mark>56</mark><br>study | $\widehat{\square}$ | 72<br>home                    |
|           | <mark>9</mark><br>garage closed     | ••••         | <mark>25</mark><br>3 lights      | 0<br>000<br>0000 | <mark>41</mark><br>pool room    |                                                                                | <mark>57</mark><br>25%   |                     | 73<br>sauna                   |
|           | <mark>10</mark><br>garage open      | •••          | <mark>26</mark><br>4 lights      |                  | 42<br>elevator                  |                                                                                | <mark>58</mark><br>50%   | Ő,                  | <b>74</b><br>bar              |
|           | <mark>11</mark><br>kitchen          | •••          | <mark>27</mark><br>5 lights      |                  | <mark>43</mark><br>fast forward |                                                                                | <mark>59</mark><br>75%   | þ                   | 75<br>living room             |
| C         | <mark>12</mark><br>power standby    | ::           | <mark>28</mark><br>6 lights      | $\triangleleft$  | <mark>44</mark><br>rewind       |                                                                                | <mark>60</mark><br>100%  |                     | <b>76</b><br>home cinema      |