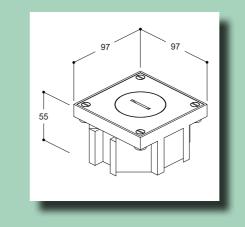

# Floorsockets

Outdoor or indoor installation IP66 / IK10 All types of floor (concrete screed or hollowed-out) Flush or raised installation Join plastic box (system tenon mortise)

Indoor installation only IP64 / IK10 Installation in concrete screed Flush installation Join plastic box (system tenon mortise)