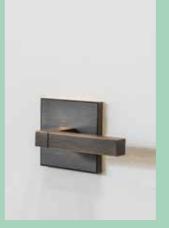

## Doorhandle

**F**inish your project with a Supernova. Positioning the switch at the same height of the doorhandle creates a perfect match.