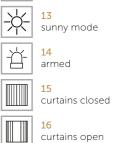

## Printing or Engraving Symbols

To personalize our switches, text (in the language of your choice) or symbols can be printed or engraved on the button and/or

coverplate. These symbols can be printed via a special silk-screen process. The colour of the print depends on the chosen finish, for example a silver symbol on a gunpowder black coverplate. A true added value to our products is laser engraving so you don't only see the strength and quality of our products, you also feel them. By choosing the correct laser setting you can burn the surface locally in order to obtain a discrete black symbol or laser deeper to make the symbol appear in the base material. Other symbols can be printed or engraved when quality images are supplied.

| Å⊕        | <b>1</b><br>raise temperature       | ٥            | 17<br>doorbell                   |                  | 33<br>gate closed               | $\triangleright$                                                               | <mark>49</mark><br>play  |                     | <mark>65</mark><br>floor lamp |
|-----------|-------------------------------------|--------------|----------------------------------|------------------|---------------------------------|--------------------------------------------------------------------------------|--------------------------|---------------------|-------------------------------|
| J⊖        | <mark>2</mark><br>lower temperature | ို့<br>လို့ဝ | <b>18</b><br>spa                 |                  | 34<br>gate open                 |                                                                                | 50<br>stop               | ſ                   | <mark>66</mark><br>bathroom   |
|           | 3<br>wine cellar                    | 70           | <mark>19</mark><br>vacation      | $\Box$           | <mark>35</mark><br>table lamp   | $\langle \Box$                                                                 | <mark>51</mark><br>left  |                     | <mark>67</mark><br>bedroom    |
|           | <mark>4</mark><br>plasma tv         | C            | <mark>20</mark><br>babysit       | <u>۲</u>         | <mark>36</mark><br>cloudy mode  | $\Box\!\!\!\!\!\!\!\!\!\!\!\!\!\!\!\!\!\!\!\!\!\!\!\!\!\!\!\!\!\!\!\!\!\!\!\!$ | <mark>52</mark><br>right | l                   | <mark>68</mark><br>dog        |
| P         | <mark>5</mark><br>dining room       |              | <mark>21</mark><br>garden lights | 0                | <b>37</b><br>mp3                | $\widehat{\mathbb{T}}$                                                         | 53<br>up                 | H                   | <mark>69</mark><br>fan        |
| ()<br>CD  | <mark>6</mark><br>cd                | $\bigcirc$   | 22<br>tennis court               | 0)               | 38<br>radio                     | $\bigcup$                                                                      | <mark>54</mark><br>down  | A                   | <b>70</b><br>swimming pool    |
| ()<br>DVD | 7<br>dvd                            | •            | <mark>23</mark><br>1 light       | ĸ                | <mark>39</mark><br>mute         |                                                                                | <mark>55</mark><br>patio |                     | <b>71</b><br>leave            |
| V/        | <mark>8</mark><br>sprinklers        | • •          | <mark>24</mark><br>2 lights      | Ŋ                | <mark>40</mark><br>fireplace    |                                                                                | <mark>56</mark><br>study | $\widehat{\square}$ | 72<br>home                    |
|           | <mark>9</mark><br>garage closed     | ••••         | <mark>25</mark><br>3 lights      | 0<br>000<br>0000 | <mark>41</mark><br>pool room    |                                                                                | <mark>57</mark><br>25%   |                     | 73<br>sauna                   |
|           | <mark>10</mark><br>garage open      | •••          | <mark>26</mark><br>4 lights      |                  | 42<br>elevator                  |                                                                                | <mark>58</mark><br>50%   | Ő,                  | <b>74</b><br>bar              |
|           | <mark>11</mark><br>kitchen          | •••          | <mark>27</mark><br>5 lights      |                  | <mark>43</mark><br>fast forward |                                                                                | <mark>59</mark><br>75%   | þ                   | 75<br>living room             |
| C         | <mark>12</mark><br>power standby    | ::           | <mark>28</mark><br>6 lights      | $\triangleleft$  | <mark>44</mark><br>rewind       |                                                                                | <mark>60</mark><br>100%  |                     | <b>76</b><br>home cinema      |