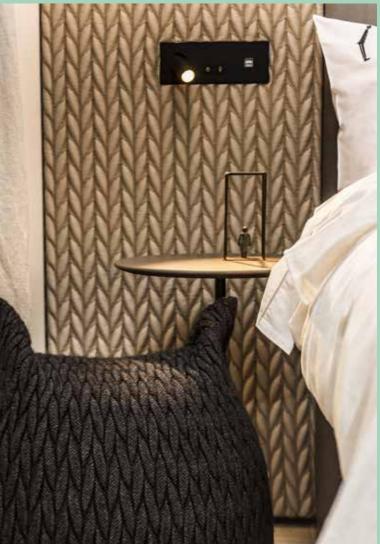

#### www.nanaprincess.gr

2

The interior designers chosen Lithoss for the flexibility we offer. Combinations up to four where made with engravements on customers demand.

Waldorf Astoria Berlin welcomes you with modern luxury and unparalleled Waldorf Service. This graceful urban oasis in the heart of Berlin's City West provides exclusive experiences at Germany's first Guerlain Spa, Berlin's highest suites and the 15th floor Library Lounge. Enjoy our Art Deco style and panoramic city views.

The Lithoss Stainless Steel plates in several blend in very well in these rooms with extreme luxury.

www.waldorfastoria3.hilton.com

4

The 38 Guest rooms are decorated in a warm style, accenting the building's architecture with the high ceilings, dark green walls and antique furniture. With great views through the grand windows, the restored wood and indirect lighting create a cozy atmosphere accented with a contemporary touch of freshness. The natural earth colours of the interior design combine a local sense of place with a relaxed feeling of being at home. The Lithoss reading lights in bronze antique where matching perfect with the warm textures of the hotel rooms. All buttons where engraved, so no need to search which button to use.