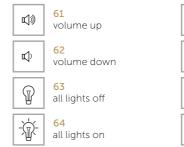

## Printing or Engraving Symbols

To personalize our switches, text (in the language of your choice) or symbols can be printed or engraved on the button and/or

coverplate. These symbols can be printed via a special silk-screen process. The colour of the print depends on the chosen finish, for example a silver symbol on a gunpowder black coverplate. A true added value to our products is laser engraving so you don't only see the strength and quality of our products, you also feel them. By choosing the correct laser setting you can burn the surface locally in order to obtain a discrete black symbol or laser deeper to make the symbol appear in the base material. Other symbols can be printed or engraved when quality images are supplied.

| Å⊕        | <b>1</b><br>raise temperature       | ٥            | 17<br>doorbell                   |                  | 33<br>gate closed               | $\triangleright$                                                               | <mark>49</mark><br>play  |                     | <mark>65</mark><br>floor lamp |
|-----------|-------------------------------------|--------------|----------------------------------|------------------|---------------------------------|--------------------------------------------------------------------------------|--------------------------|---------------------|-------------------------------|
| J⊖        | <mark>2</mark><br>lower temperature | ို့<br>လို့ဝ | <b>18</b><br>spa                 |                  | 34<br>gate open                 |                                                                                | 50<br>stop               | ſ                   | <mark>66</mark><br>bathroom   |
|           | 3<br>wine cellar                    | 70           | <mark>19</mark><br>vacation      | $\Box$           | <mark>35</mark><br>table lamp   | $\langle \Box$                                                                 | <mark>51</mark><br>left  |                     | <mark>67</mark><br>bedroom    |
|           | <mark>4</mark><br>plasma tv         | C            | <mark>20</mark><br>babysit       | <u>۲</u>         | <mark>36</mark><br>cloudy mode  | $\Box\!\!\!\!\!\!\!\!\!\!\!\!\!\!\!\!\!\!\!\!\!\!\!\!\!\!\!\!\!\!\!\!\!\!\!\!$ | <mark>52</mark><br>right | l                   | <mark>68</mark><br>dog        |
| P         | <mark>5</mark><br>dining room       |              | <mark>21</mark><br>garden lights | 0                | <b>37</b><br>mp3                | $\widehat{\mathbb{T}}$                                                         | 53<br>up                 | H                   | <mark>69</mark><br>fan        |
| ()<br>CD  | <mark>6</mark><br>cd                | $\bigcirc$   | 22<br>tennis court               | 0)               | 38<br>radio                     | $\bigcup$                                                                      | <mark>54</mark><br>down  | A                   | <b>70</b><br>swimming pool    |
| ()<br>DVD | 7<br>dvd                            | •            | <mark>23</mark><br>1 light       | ĸ                | <mark>39</mark><br>mute         |                                                                                | <mark>55</mark><br>patio |                     | <b>71</b><br>leave            |
| V/        | <mark>8</mark><br>sprinklers        | • •          | <mark>24</mark><br>2 lights      | Ŋ                | <mark>40</mark><br>fireplace    |                                                                                | <mark>56</mark><br>study | $\widehat{\square}$ | 72<br>home                    |
|           | <mark>9</mark><br>garage closed     | ••••         | <mark>25</mark><br>3 lights      | 0<br>000<br>0000 | <mark>41</mark><br>pool room    |                                                                                | <mark>57</mark><br>25%   |                     | 73<br>sauna                   |
|           | <mark>10</mark><br>garage open      | •••          | <mark>26</mark><br>4 lights      |                  | 42<br>elevator                  |                                                                                | <mark>58</mark><br>50%   | Ő,                  | <b>74</b><br>bar              |
|           | <mark>11</mark><br>kitchen          | •••          | <mark>27</mark><br>5 lights      |                  | <mark>43</mark><br>fast forward |                                                                                | <mark>59</mark><br>75%   | þ                   | 75<br>living room             |
| C         | <mark>12</mark><br>power standby    | ::           | <mark>28</mark><br>6 lights      | $\triangleleft$  | <mark>44</mark><br>rewind       |                                                                                | <mark>60</mark><br>100%  |                     | <b>76</b><br>home cinema      |