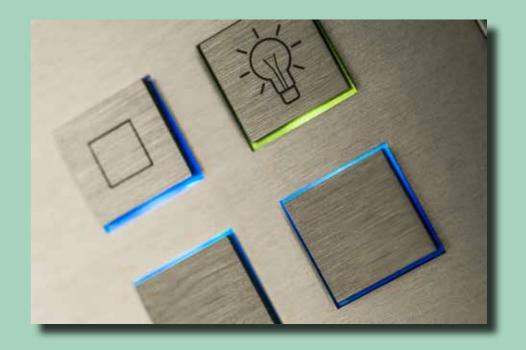

## Printing or Engraving Symbols

To personalize our switches, text (in the language of your choice) or symbols can be printed or engraved on the button and/or

coverplate. These symbols can be printed via a special silk-screen process. The colour of the print depends on the chosen finish, for example a silver symbol on a gunpowder black coverplate. A true added value to our products is laser engraving so you don't only see the strength and quality of our products, you also feel them. By choosing the correct laser setting you can burn the surface locally in order to obtain a discrete black symbol or laser deeper to make the symbol appear in the base material. Other symbols can be printed or engraved when quality images are supplied.