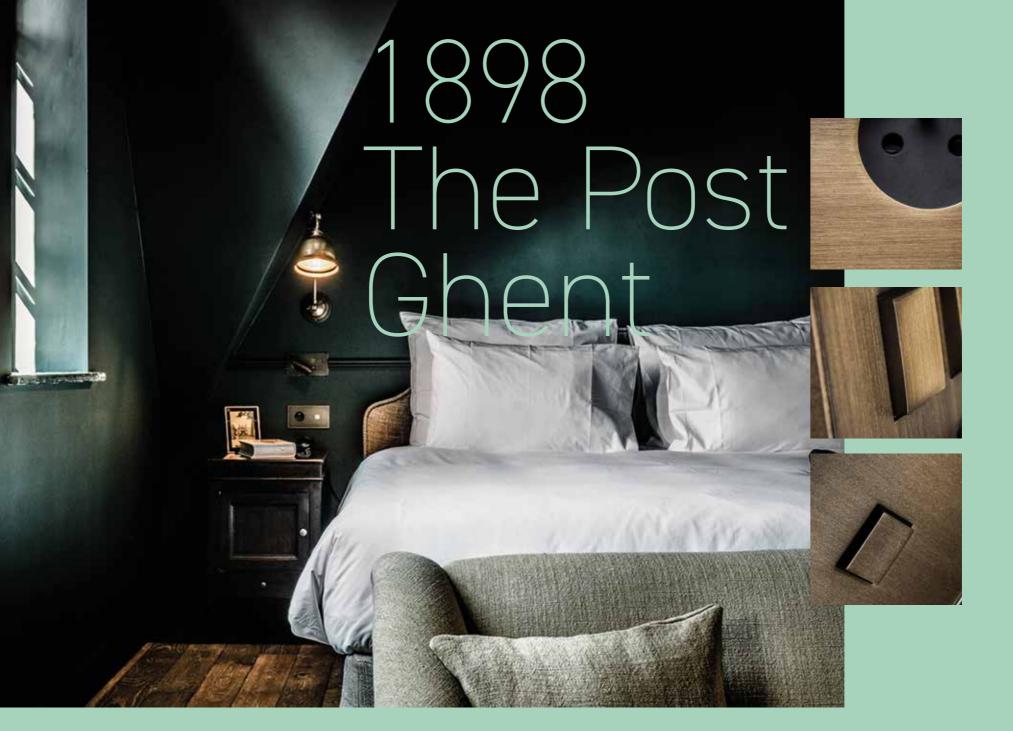

The Lithoss Stainless Steel plates in several blend in very well in these rooms with extreme luxury.

www.waldorfastoria3.hilton.com

4

The 38 Guest rooms are decorated in a warm style, accenting the building's architecture with the high ceilings, dark green walls and antique furniture. With great views through the grand windows, the restored wood and indirect lighting create a cozy atmosphere accented with a contemporary touch of freshness. The natural earth colours of the interior design combine a local sense of place with a relaxed feeling of being at home. The Lithoss reading lights in bronze antique where matching perfect with the warm textures of the hotel rooms. All buttons where engraved, so no need to search which button to use.

www.zannierhotels.com/1898thepost

Hotel Damier is a charming 4-star hotel, located on the Grote Markt in Kortrijk, with a classified façade from 1769.

This luxurious boutique hotel - is a stylish base to explore the city. Hotel Damier is a place where history is combined with contemporary charm, it is a hospitable hotel where service comes first.