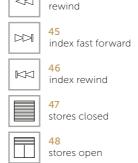

## Printing or Engraving Symbols

To personalize our switches, text (in the language of your choice) or symbols can be printed or engraved on the button and/or

coverplate. These symbols can be printed via a special silk-screen process. The colour of the print depends on the chosen finish, for example a silver symbol on a gunpowder black coverplate. A true added value to our products is laser engraving so you don't only see the strength and quality of our products, you also feel them. By choosing the correct laser setting you can burn the surface locally in order to obtain a discrete black symbol or laser deeper to make the symbol appear in the base material. Other symbols can be printed or engraved when quality images are supplied.

| Å⊕        | <b>1</b><br>raise temperature       | ٥            | 17<br>doorbell                   |                  | 33<br>gate closed               | $\triangleright$                                                               | <mark>49</mark><br>play  |                     | <mark>65</mark><br>floor lamp |
|-----------|-------------------------------------|--------------|----------------------------------|------------------|---------------------------------|--------------------------------------------------------------------------------|--------------------------|---------------------|-------------------------------|
| J⊖        | <mark>2</mark><br>lower temperature | ို့<br>လို့ဝ | <b>18</b><br>spa                 |                  | 34<br>gate open                 |                                                                                | 50<br>stop               | ſ                   | <mark>66</mark><br>bathroom   |
|           | 3<br>wine cellar                    | 70           | <mark>19</mark><br>vacation      | $\Box$           | <mark>35</mark><br>table lamp   | $\langle \Box$                                                                 | <mark>51</mark><br>left  |                     | <mark>67</mark><br>bedroom    |
|           | <mark>4</mark><br>plasma tv         | C            | <mark>20</mark><br>babysit       | <u>۲</u>         | <mark>36</mark><br>cloudy mode  | $\Box\!\!\!\!\!\!\!\!\!\!\!\!\!\!\!\!\!\!\!\!\!\!\!\!\!\!\!\!\!\!\!\!\!\!\!\!$ | <mark>52</mark><br>right | l                   | <mark>68</mark><br>dog        |
| P         | <mark>5</mark><br>dining room       |              | <mark>21</mark><br>garden lights | 0                | <b>37</b><br>mp3                | $\widehat{\mathbb{T}}$                                                         | 53<br>up                 | H                   | <mark>69</mark><br>fan        |
| ()<br>CD  | <mark>6</mark><br>cd                | $\bigcirc$   | 22<br>tennis court               | 0)               | 38<br>radio                     | $\bigcup$                                                                      | <mark>54</mark><br>down  | A                   | <b>70</b><br>swimming pool    |
| ()<br>DVD | 7<br>dvd                            | •            | <mark>23</mark><br>1 light       | ĸ                | <mark>39</mark><br>mute         |                                                                                | <mark>55</mark><br>patio |                     | <b>71</b><br>leave            |
| V/        | <mark>8</mark><br>sprinklers        | • •          | <mark>24</mark><br>2 lights      | Ŋ                | <mark>40</mark><br>fireplace    |                                                                                | <mark>56</mark><br>study | $\widehat{\square}$ | 72<br>home                    |
|           | <mark>9</mark><br>garage closed     | ••••         | <mark>25</mark><br>3 lights      | 0<br>000<br>0000 | <mark>41</mark><br>pool room    |                                                                                | <mark>57</mark><br>25%   |                     | 73<br>sauna                   |
|           | <mark>10</mark><br>garage open      | •••          | <mark>26</mark><br>4 lights      |                  | 42<br>elevator                  |                                                                                | <mark>58</mark><br>50%   | Ő,                  | <b>74</b><br>bar              |
|           | <mark>11</mark><br>kitchen          | •••          | <mark>27</mark><br>5 lights      |                  | <mark>43</mark><br>fast forward |                                                                                | <mark>59</mark><br>75%   | þ                   | 75<br>living room             |
| C         | <mark>12</mark><br>power standby    | ::           | <mark>28</mark><br>6 lights      | $\triangleleft$  | <mark>44</mark><br>rewind       |                                                                                | <mark>60</mark><br>100%  |                     | <b>76</b><br>home cinema      |