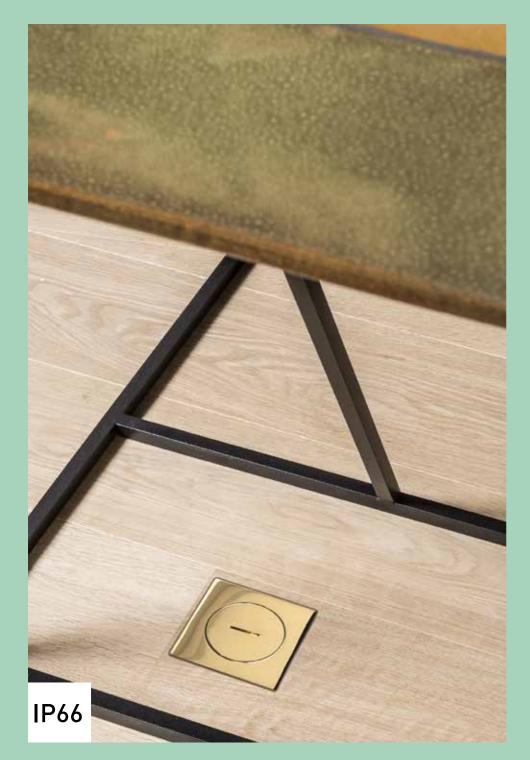

# Floorsockets

Outdoor or indoor installation IP66 / IK10 All types of floor (concrete screed or hollowed-out) Flush or raised installation Join plastic box (system tenon mortise)

Indoor installation only IP64 / IK10 Installation in concrete screed Flush installation Join plastic box (system tenon mortise)