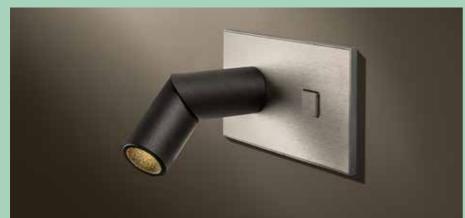

#### \_uminaires

The LUMINAIRES collection provides the finishing touch to any turnkey project, both in residential and hospitality. The Lithoss design is perfect for functional as well as creative solutions. The Lithoss push button & reading light combination – the collection's bestseller – is a nice example of the perfect synergy between the sister companies Lithoss and TAL. This luminaire can be easily combined on a 2-fold, 3-fold or even 4-fold front plate. The Gatekeeper and Nightguide are design solutions for orientation lighting in stairwells, hotel rooms etc.