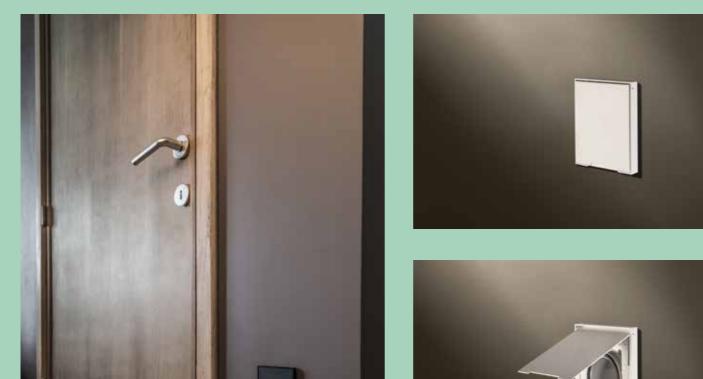

## Doorhandle

**F**inish your project with a Supernova. Positioning the switch at the same height of the doorhandle creates a perfect match.