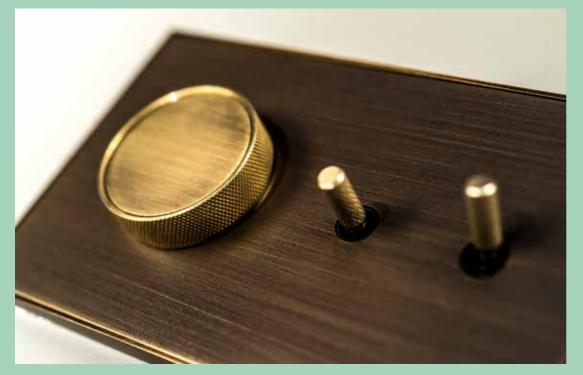

For this our SELECT series was chosen as the basis in a combination of brass with textured black, where the basic material of the black textured

5

plate is also brass, so that after laser engraving the engraving is again in brass, which in this way forms a very beautiful whole.