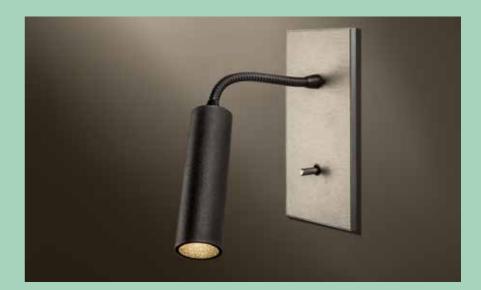

#### \_uminaires

The LUMINAIRES collection provides the finishing touch to any turnkey project, both in residential and hospitality. The Lithoss design is perfect for functional as well as creative solutions. The Lithoss push button & reading light combination – the collection's bestseller – is a nice example of the perfect synergy between the sister companies Lithoss and TAL. This luminaire can be easily combined on a 2-fold, 3-fold or even 4-fold front plate. The Gatekeeper and Nightguide are design solutions for orientation lighting in stairwells, hotel rooms etc.