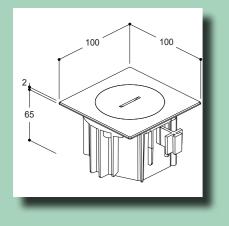

# Floorsockets

Outdoor or indoor installation IP66 / IK10 All types of floor (concrete screed or hollowed-out) Flush or raised installation Join plastic box (system tenon mortise)

Indoor installation only IP64 / IK10 Installation in concrete screed Flush installation Join plastic box (system tenon mortise)