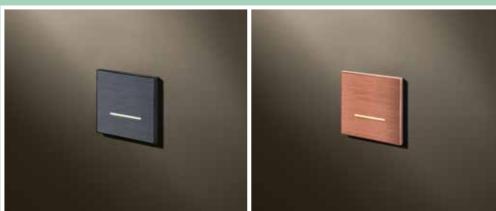

#### www.nanaprincess.gr

2

The interior designers chosen Lithoss for the flexibility we offer. Combinations up to four where made with engravements on customers demand.

Waldorf Astoria Berlin welcomes you with modern luxury and unparalleled Waldorf Service. This graceful urban oasis in the heart of Berlin's City West provides exclusive experiences at Germany's first Guerlain Spa, Berlin's highest suites and the 15th floor Library Lounge. Enjoy our Art Deco style and panoramic city views.

The Lithoss Stainless Steel plates in several blend in very well in these rooms with extreme luxury.

www.waldorfastoria3.hilton.com

4

The 38 Guest rooms are decorated in a warm style, accenting the building's architecture with the high ceilings, dark green walls and antique furniture. With great views through the grand windows, the restored wood and indirect lighting create a cozy atmosphere accented with a contemporary touch of freshness. The natural earth colours of the interior design combine a local sense of place with a relaxed feeling of being at home. The Lithoss reading lights in bronze antique where matching perfect with the warm textures of the hotel rooms. All buttons where engraved, so no need to search which button to use.