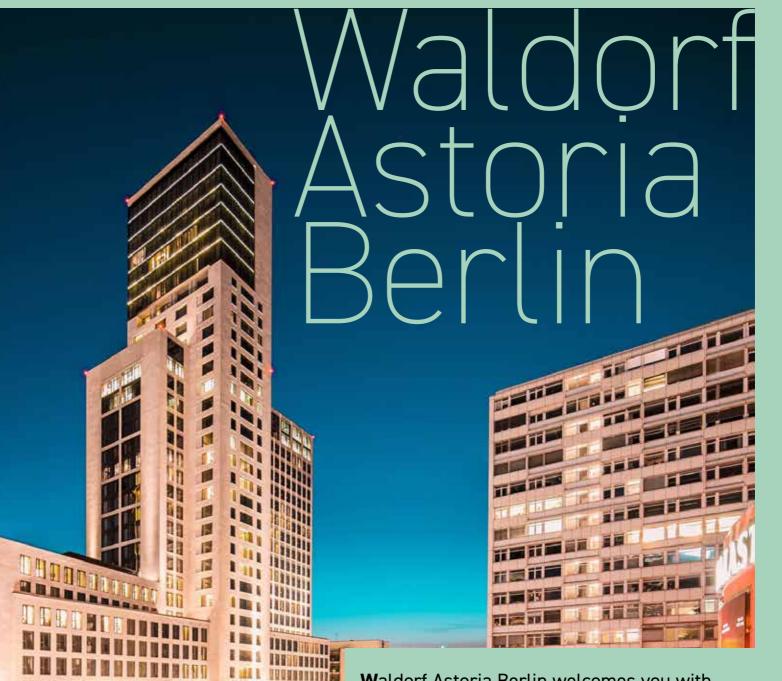

#### www.nanaprincess.gr

2

The interior designers chosen Lithoss for the flexibility we offer. Combinations up to four where made with engravements on customers demand.

Waldorf Astoria Berlin welcomes you with modern luxury and unparalleled Waldorf Service. This graceful urban oasis in the heart of Berlin's City West provides exclusive experiences at Germany's first Guerlain Spa, Berlin's highest suites and the 15th floor Library Lounge. Enjoy our Art Deco style and panoramic city views.

The Lithoss Stainless Steel plates in several blend in very well in these rooms with extreme luxury.

www.waldorfastoria3.hilton.com

4

The 38 Guest rooms are decorated in a warm style, accenting the building's architecture with the high ceilings, dark green walls and antique furniture. With great views through the grand windows, the restored wood and indirect lighting create a cozy atmosphere accented with a contemporary touch of freshness. The natural earth colours of the interior design combine a local sense of place with a relaxed feeling of being at home. The Lithoss reading lights in bronze antique where matching perfect with the warm textures of the hotel rooms. All buttons where engraved, so no need to search which button to use.