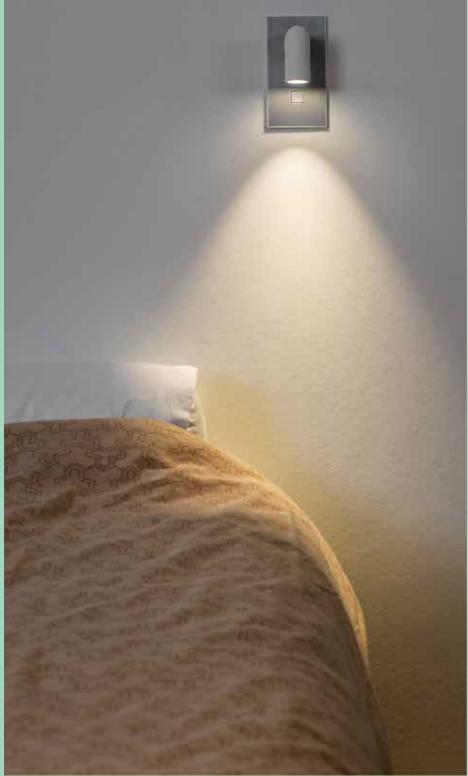

#### \_uminaires

The LUMINAIRES collection provides the finishing touch to any turnkey project, both in residential and hospitality. The Lithoss design is perfect for functional as well as creative solutions. The Lithoss push button & reading light combination – the collection's bestseller – is a nice example of the perfect synergy between the sister companies Lithoss and TAL. This luminaire can be easily combined on a 2-fold, 3-fold or even 4-fold front plate. The Gatekeeper and Nightguide are design solutions for orientation lighting in stairwells, hotel rooms etc.

#### Nightguide