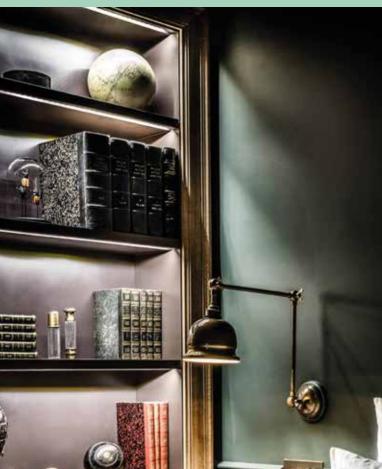

The Lithoss Stainless Steel plates in several blend in very well in these rooms with extreme luxury.

www.waldorfastoria3.hilton.com

4

The 38 Guest rooms are decorated in a warm style, accenting the building's architecture with the high ceilings, dark green walls and antique furniture. With great views through the grand windows, the restored wood and indirect lighting create a cozy atmosphere accented with a contemporary touch of freshness. The natural earth colours of the interior design combine a local sense of place with a relaxed feeling of being at home. The Lithoss reading lights in bronze antique where matching perfect with the warm textures of the hotel rooms. All buttons where engraved, so no need to search which button to use.