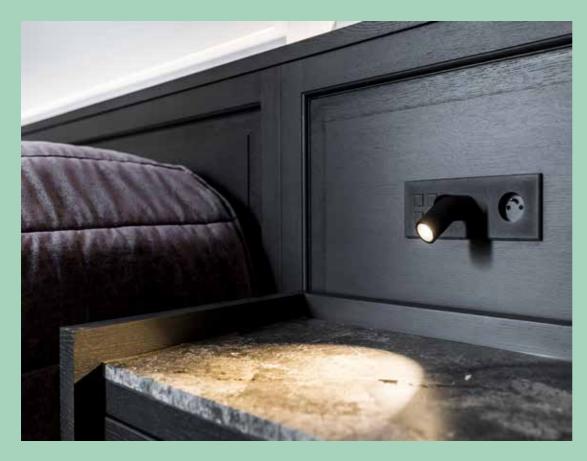

#### Ever thought about combining?

What makes Lithoss unique, are the almost limitless possibilities in the area of functionality, finish, combination options and personalisation.

Switches, sockets, USB chargers, sensors and thermostats, whether or not connected to the most advanced domotics systems: Lithoss offers a wide range of applications. Just think of, for instance, a panel you can install at the head of your bed.

#### \_uminaires

The LUMINAIRES collection provides the finishing touch to any turnkey project, both in residential and hospitality. The Lithoss design is perfect for functional as well as creative solutions. The Lithoss push button & reading light combination – the collection's bestseller – is a nice example of the perfect synergy between the sister companies Lithoss and TAL. This luminaire can be easily combined on a 2-fold, 3-fold or even 4-fold front plate. The Gatekeeper and Nightguide are design solutions for orientation lighting in stairwells, hotel rooms etc.