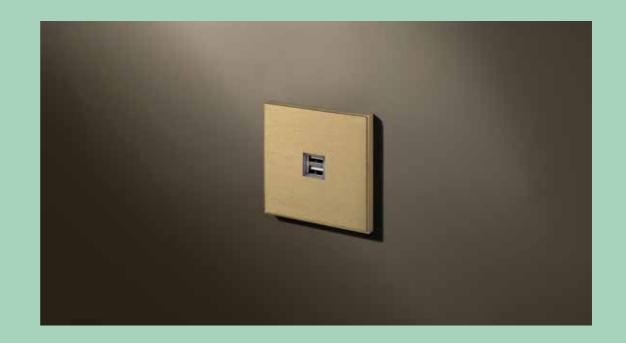

## **USB** charger

The Lithoss USB charger is an extremely fast charger (2A) that charges most devices quicker than the standard adapters that are supplied by the manufacturers!

The USB charger can be easily installed on every standard

(European) wall box that connects directly to 230V. Thanks to the indication LED you are able to monitor the status of the charging process.