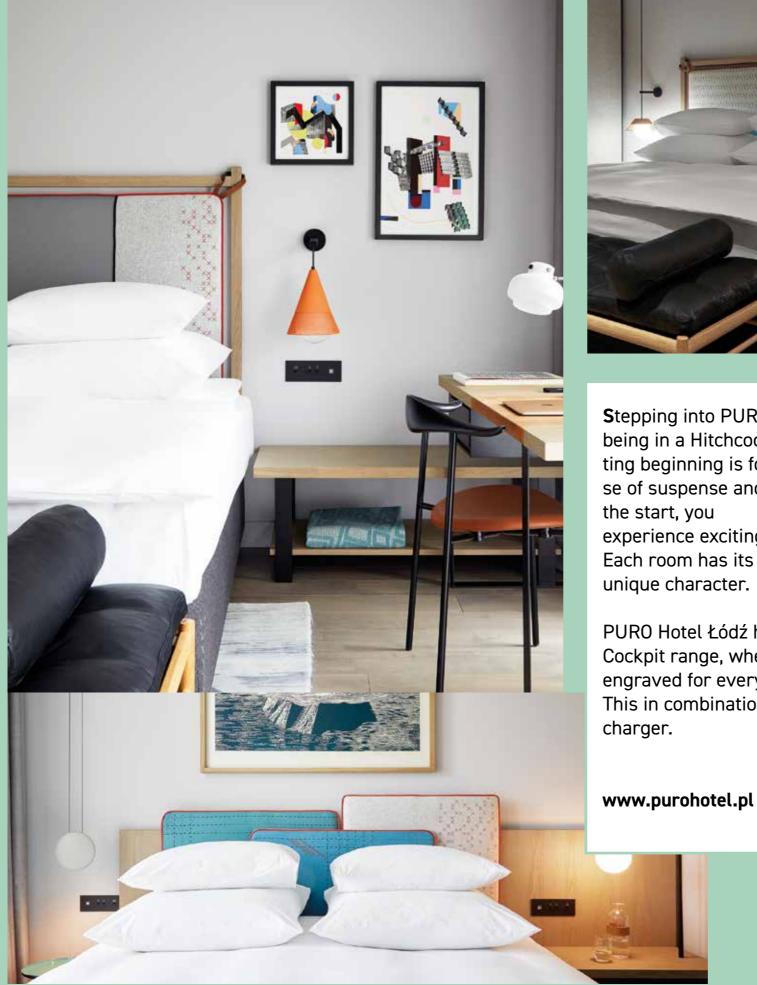

# Puro Lodz + Krakow

6

**S**tepping into PURO Hotel Łódź feels like a being in a Hitchcock film – strong, captivating beginning is followed by a growing sense of suspense and amazement. Right from the start, you

experience exciting design and architecture. Each room has its own, individual style and unique character.

PURO Hotel Łódź has chosen the Lithoss Cockpit range, where the plates were engraved for every function the room. This in combination with our USB charger.