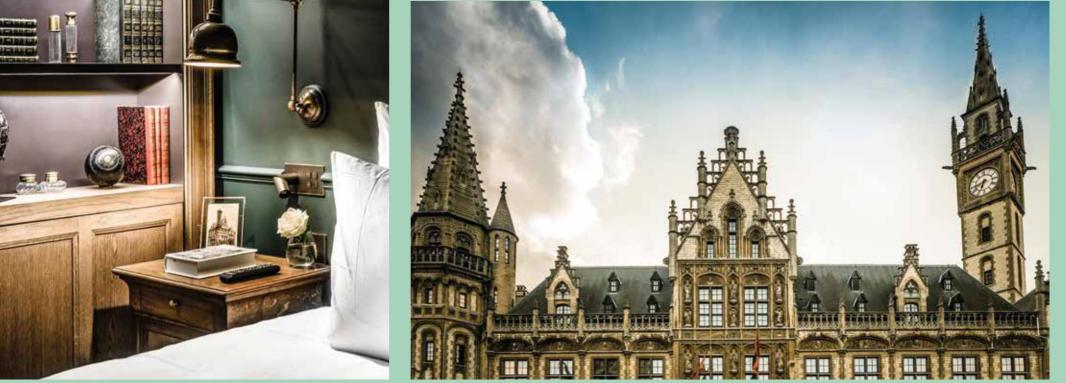

The Lithoss Stainless Steel plates in several blend in very well in these rooms with extreme luxury.

www.waldorfastoria3.hilton.com

4

The 38 Guest rooms are decorated in a warm style, accenting the building's architecture with the high ceilings, dark green walls and antique furniture. With great views through the grand windows, the restored wood and indirect lighting create a cozy atmosphere accented with a contemporary touch of freshness. The natural earth colours of the interior design combine a local sense of place with a relaxed feeling of being at home. The Lithoss reading lights in bronze antique where matching perfect with the warm textures of the hotel rooms. All buttons where engraved, so no need to search which button to use.