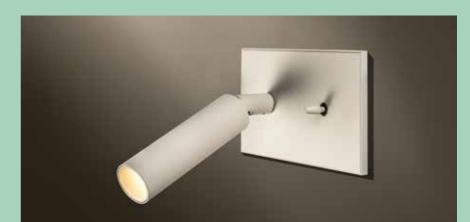

#### \_uminaires

The LUMINAIRES collection provides the finishing touch to any turnkey project, both in residential and hospitality. The Lithoss design is perfect for functional as well as creative solutions. The Lithoss push button & reading light combination – the collection's bestseller – is a nice example of the perfect synergy between the sister companies Lithoss and TAL. This luminaire can be easily combined on a 2-fold, 3-fold or even 4-fold front plate. The Gatekeeper and Nightguide are design solutions for orientation lighting in stairwells, hotel rooms etc.