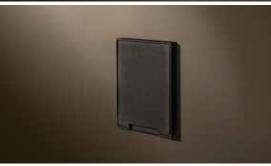

#### Product update: Void MK

The VOID MK was completely redeveloped, the design was the only thing that was more or less retained. This makes the new MK somehow sleeker than its predecessor, and is (for the time being) only available in a white or black finish.

Especially the functionality and operation were thoroughly revised, which makes it now always closes smoothly and flawlessly. To that end, magnets are now used instead of the torsion spring.

The Void MK may come with a standard socket (FR/BE or EU) but there is also a version with a vacuum connection. This way, all connection have the exact same look, which creates a nice and quiet whole in your interior, typically Lithoss.