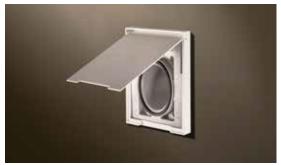

#### Product update: Void MK

The VOID MK was completely redeveloped, the design was the only thing that was more or less retained. This makes the new MK somehow sleeker than its predecessor, and is (for the time being) only available in a white or black finish.

Especially the functionality and operation were thoroughly revised, which makes it now always closes smoothly and flawlessly. To that end, magnets are now used instead of the torsion spring.

The Void MK may come with a standard socket (FR/BE or EU) but there is also a version with a vacuum connection. This way, all connection have the exact same look, which creates a nice and quiet whole in your interior, typically Lithoss.