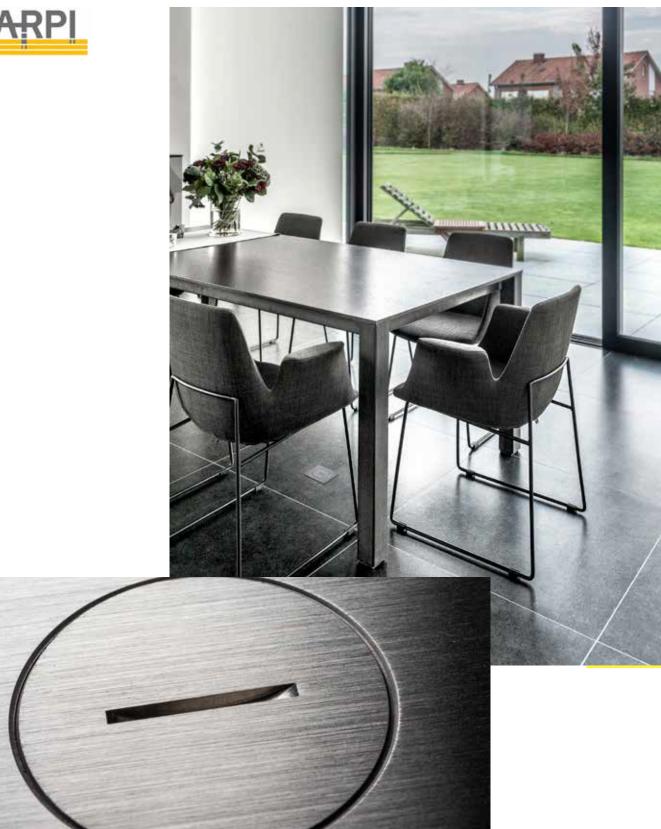

## ARPI: floor sockets and so much more

Our customers have often asked us if we could provide them with floor sockets as well. And yes, as of April this year, we have included ARPI – an extensive and beautiful product family of floor sockets \_ to our range. ARPI is a renowned brand of floor sockets that has been on the market since 1983.

An ARPI floor socket is a refined product of great quality and is recognized for being robust and durable. These are, of course, values Lithoss also considers to be of paramount importance, which made the integration of ARPI within the Lithoss range go very smoothly.

ARPI is therefore an integral part of the Lithoss collection and is an equal player among the Select, Cockpit, Void, ... series.

The ARPI collection consists of two series, an IP64 and an IP66 variant. In both series there is a version available in stainless steel and one in brass.