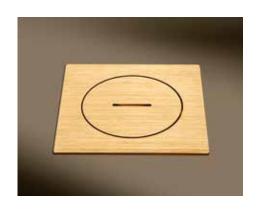

## ARPI: floor sockets and so much more

Our customers have often asked us if we could provide them with floor sockets as well. And yes, as of April this year, we have included ARPI – an extensive and beautiful product family of floor sockets \_ to our range. ARPI is a renowned brand of floor sockets that has been on the market since 1983.

An ARPI floor socket is a refined product of great quality and is recognized for being robust and durable. These are, of course, values Lithoss also considers to be of paramount importance, which made the integration of ARPI within the Lithoss range go very smoothly.

ARPI is therefore an integral part of the Lithoss collection and is an equal player among the Select, Cockpit, Void, ... series.

The ARPI collection consists of two series, an IP64 and an IP66 variant. In both series there is a version available in stainless steel and one in brass.