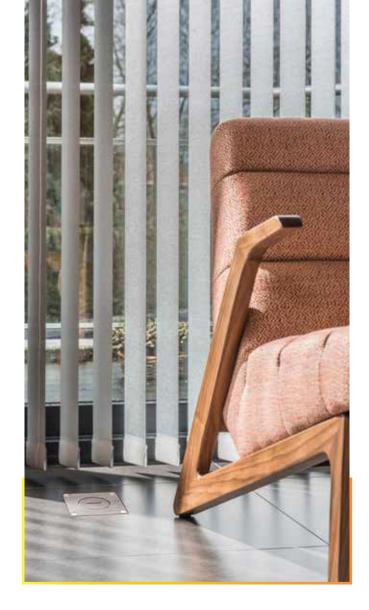

## ARPI: floor sockets and so much more

Our customers have often asked us if we could provide them with floor sockets as well. And yes, as of April this year, we have included ARPI – an extensive and beautiful product family of floor sockets \_ to our range. ARPI is a renowned brand of floor sockets that has been on the market since 1983.

An ARPI floor socket is a refined product of great quality and is recognized for being robust and durable. These are, of course, values Lithoss also considers to be of paramount importance, which made the integration of ARPI within the Lithoss range go very smoothly.

ARPI is therefore an integral part of the Lithoss collection and is an equal player among the Select, Cockpit, Void, ... series.

The ARPI collection consists of two series, an IP64 and an IP66 variant. In both series there is a version available in stainless steel and one in brass.