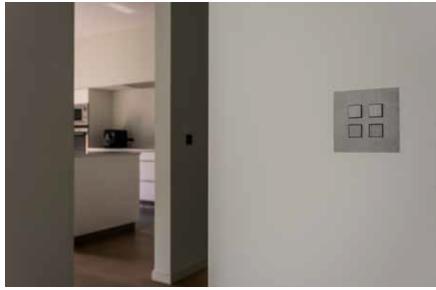

## ARPI: floor sockets and so much more

Our customers have often asked us if we could provide them with floor sockets as well. And yes, as of April this year, we have included ARPI – an extensive and beautiful product family of floor sockets \_ to our range. ARPI is a renowned brand of floor sockets that has been on the market since 1983.

An ARPI floor socket is a refined product of great quality and is recognized for being robust and durable. These are, of course, values Lithoss also considers to be of paramount importance, which made the integration of ARPI within the Lithoss range go very smoothly.

ARPI is therefore an integral part of the Lithoss collection and is an equal player among the Select, Cockpit, Void, ... series.

The ARPI collection consists of two series, an IP64 and an IP66 variant. In both series there is a version available in stainless steel and one in brass.