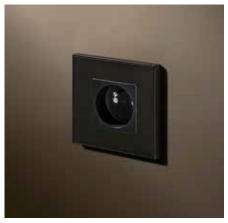

#### Product update: Void MK

The VOID MK was completely redeveloped, the design was the only thing that was more or less retained. This makes the new MK somehow sleeker than its predecessor, and is (for the time being) only available in a white or black finish.

Especially the functionality and operation were thoroughly revised, which makes it now always closes smoothly and flawlessly. To that end, magnets are now used instead of the torsion spring.

The Void MK may come with a standard socket (FR/BE or EU) but there is also a version with a vacuum connection. This way, all connection have the exact same look, which creates a nice and quiet whole in your interior, typically Lithoss.