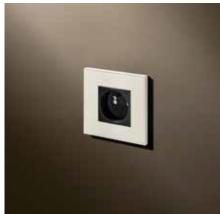

#### Product update: Void MK

The VOID MK was completely redeveloped, the design was the only thing that was more or less retained. This makes the new MK somehow sleeker than its predecessor, and is (for the time being) only available in a white or black finish.

Especially the functionality and operation were thoroughly revised, which makes it now always closes smoothly and flawlessly. To that end, magnets are now used instead of the torsion spring.

The Void MK may come with a standard socket (FR/BE or EU) but there is also a version with a vacuum connection. This way, all connection have the exact same look, which creates a nice and quiet whole in your interior, typically Lithoss.