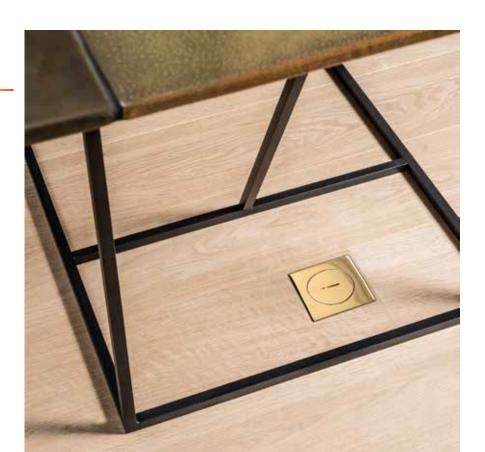

## ARPI: floor sockets and so much more

Our customers have often asked us if we could provide them with floor sockets as well. And yes, as of April this year, we have included ARPI – an extensive and beautiful product family of floor sockets \_ to our range. ARPI is a renowned brand of floor sockets that has been on the market since 1983.

An ARPI floor socket is a refined product of great quality and is recognized for being robust and durable. These are, of course, values Lithoss also considers to be of paramount importance, which made the integration of ARPI within the Lithoss range go very smoothly.

ARPI is therefore an integral part of the Lithoss collection and is an equal player among the Select, Cockpit, Void, ... series.

The ARPI collection consists of two series, an IP64 and an IP66 variant. In both series there is a version available in stainless steel and one in brass.