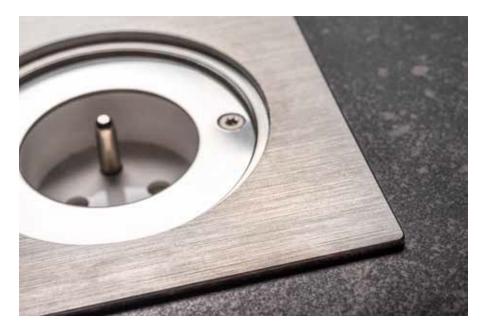

ARPI is therefore an integral part of the Lithoss collection and is an equal player among the Select, Cockpit, Void, ... series.

The ARPI collection consists of two series, an IP64 and an IP66 variant. In both series there is a version available in stainless steel and one in brass.

| IP66 series                                           | IP64 series                                     |
|-------------------------------------------------------|-------------------------------------------------|
| Indoor of outdoor installation                        | Indoor installation only                        |
| IP66/IK10 (see description of the classes)            | IP64/IK10 (see description of the classes)      |
| All types of floors (concrete screed or hollow floor) | Installation in concrete screed                 |
| Recessed or built-up installation                     | Recessed installation                           |
| Box coupling (pin-hole connection)                    | Box coupling (pin-hole connection)              |
| Price: stainless steel (ref AR7161301) = 89 EUR       | Price: stainless steel (ref AR6161301) = 69 EUR |