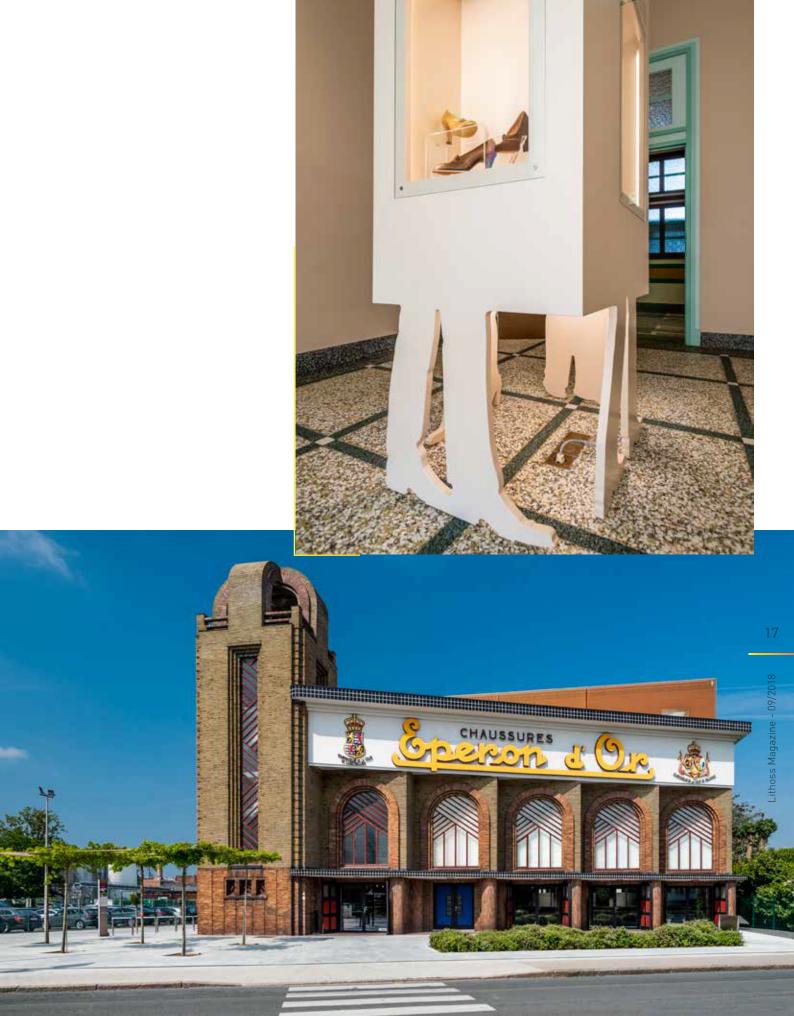

#### Project : Eperon d'or

In places and interiors where the layout changes regularly, it often happens that the sockets are in the wrong place, or that they are no longer accessible at a given moment. Floor sockets therefore offer a nice alternative to remedy this problem.

This is certainly no different in a museum, which is why ARPI floor sockets can also be found in numerous museums. Eperon d'or is a nice example. This architectural gem in genuine art-deco style houses the brush &shoe museum in the city of Izegem.

More information: https://eperondor.be

Lithoss Magazine - 09/2018