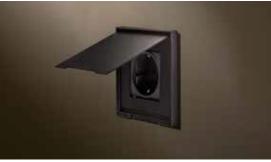

## ARPI: floor sockets and so much more

Our customers have often asked us if we could provide them with floor sockets as well. And yes, as of April this year, we have included ARPI – an extensive and beautiful product family of floor sockets \_ to our range. ARPI is a renowned brand of floor sockets that has been on the market since 1983.

An ARPI floor socket is a refined product of great quality and is recognized for being robust and durable. These are, of course, values Lithoss also considers to be of paramount importance, which made the integration of ARPI within the Lithoss range go very smoothly.

ARPI is therefore an integral part of the Lithoss collection and is an equal player among the Select, Cockpit, Void, ... series.

The ARPI collection consists of two series, an IP64 and an IP66 variant. In both series there is a version available in stainless steel and one in brass.

| IP66 series                                           | IP64 series                                     |
|-------------------------------------------------------|-------------------------------------------------|
| Indoor of outdoor installation                        | Indoor installation only                        |
| IP66/IK10 (see description of the classes)            | IP64/IK10 (see description of the classes)      |
| All types of floors (concrete screed or hollow floor) | Installation in concrete screed                 |
| Recessed or built-up installation                     | Recessed installation                           |
| Box coupling (pin-hole connection)                    | Box coupling (pin-hole connection)              |
| Price: stainless steel (ref AR7161301) = 89 EUR       | Price: stainless steel (ref AR6161301) = 69 EUR |