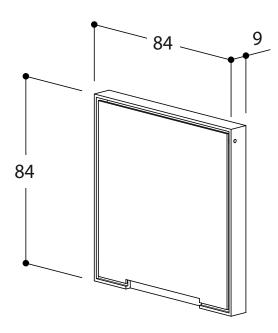

#### Product update: Void MK

The VOID MK was completely redeveloped, the design was the only thing that was more or less retained. This makes the new MK somehow sleeker than its predecessor, and is (for the time being) only available in a white or black finish.

Especially the functionality and operation were thoroughly revised, which makes it now always closes smoothly and flawlessly. To that end, magnets are now used instead of the torsion spring.

The Void MK may come with a standard socket (FR/BE or EU) but there is also a version with a vacuum connection. This way, all connection have the exact same look, which creates a nice and quiet whole in your interior, typically Lithoss.