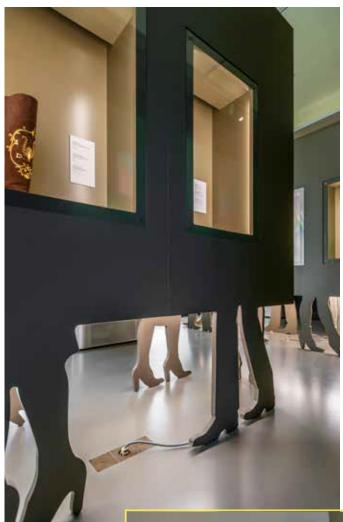

#### Project : Eperon d'or

In places and interiors where the layout changes regularly, it often happens that the sockets are in the wrong place, or that they are no longer accessible at a given moment. Floor sockets therefore offer a nice alternative to remedy this problem.

This is certainly no different in a museum, which is why ARPI floor sockets can also be found in numerous museums. Eperon d'or is a nice example. This architectural gem in genuine art-deco style houses the brush &shoe museum in the city of Izegem.