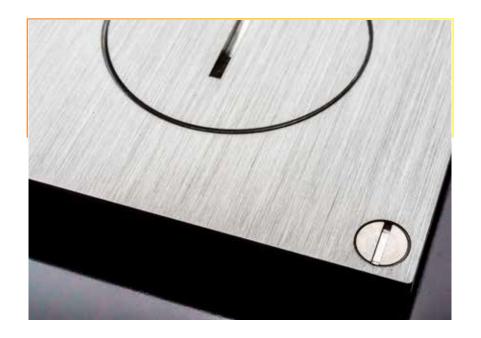

ARPI is therefore an integral part of the Lithoss collection and is an equal player among the Select, Cockpit, Void, ... series.

The ARPI collection consists of two series, an IP64 and an IP66 variant. In both series there is a version available in stainless steel and one in brass.

| IP66 series                                           | IP64 series                                     |
|-------------------------------------------------------|-------------------------------------------------|
| Indoor of outdoor installation                        | Indoor installation only                        |
| IP66/IK10 (see description of the classes)            | IP64/IK10 (see description of the classes)      |
| All types of floors (concrete screed or hollow floor) | Installation in concrete screed                 |
| Recessed or built-up installation                     | Recessed installation                           |
| Box coupling (pin-hole connection)                    | Box coupling (pin-hole connection)              |
| Price: stainless steel (ref AR7161301) = 89 EUR       | Price: stainless steel (ref AR6161301) = 69 EUR |